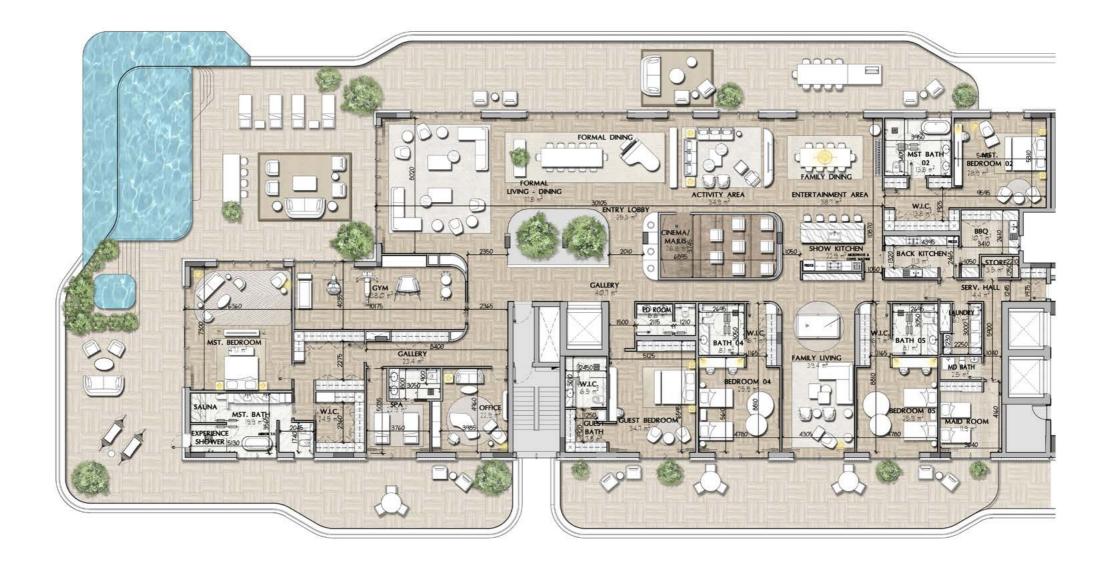

# SHA PENTHOUSE 1 FLOORPLANS

| Suite Area          | Area  |
|---------------------|-------|
| Area (m²)           | 1042  |
| Area (ft²)          | 11216 |
| Balcony Area        | Area  |
| Area (m²)           | 626   |
| Area (ft²)          | 6738  |
| Gross Sellable Area | Area  |
| Area (m²)           | 1668  |
| Area (ft²)          | 7954  |