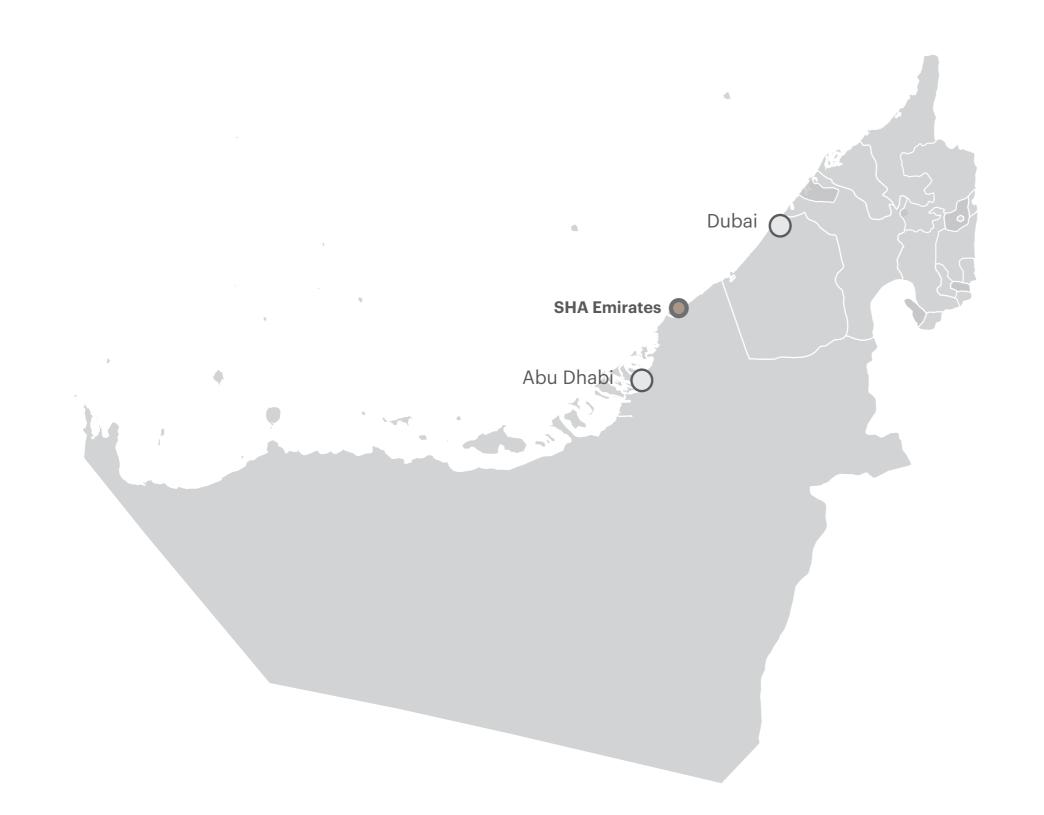

### ACCESSIBILITY.

Privileged land, air, and sea connectivity. Two of the world's best-connected airports, Dubai and Abu Dhabi, are just a few minutes away. A marina and a heliport are also available in the development itself.

Riyadh: 1h 35min Delhi: 3h 45min

Moscow: 5h 20min

London, Paris, Madrid: 6h 55min

Shanghai: 5h 35min

SHA Island is designed to improve people's health and well-being, from the surroundings, architecture, and materials to the amenities and exclusive wellness services. An unprecedented project aimed at optimising health to the highest level.