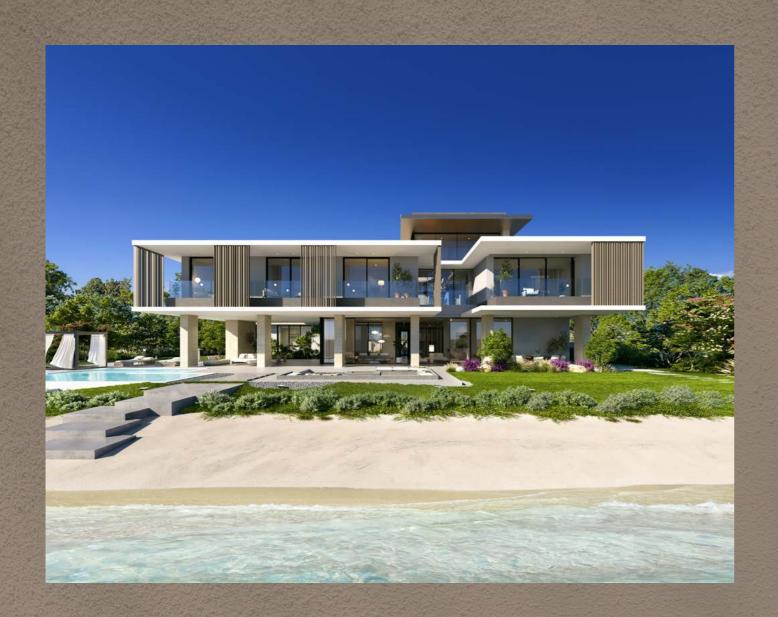

### VILLA DESIGN and features

SHA Wellness Island's villa designs are characterised—with the outdoors creating once cohesive space by their modern aesthetic, bright and open the core values of well-being, offering residents an inviting and calming space to call home. Each villa incorporates natural and sustainable finishes, seamlessly integrating with the island's ecosystem, providing a harmonious living experience.

SHA Wellness Island represents a new paradigm in Abu Dhabi. Come, experience the art of living well

The ground floor space comprised of open plan length openable glazed panels overlooking the lush landscaped garden and large pool. The open plan

without feeling limited or restricted for space.

and pools. The architecture aligns perfectly with The first floor is comprised of bedrooms that all have the rear landscaped garden and pool. A large terrace extends the length of the first floor connecting the bedrooms and creating a large outdoor space outside the family room which again promotes the indoor, outdoor living lifestyle.

> The villas are thoughtfully distributed across the island, offering a range of accommodation options to cater to diverse lifestyles. The four villa types - 3 beds, 4 beds, 5 beds, and 6 beds - are designed to provide maximum comfort and space while embracing the island's natural surroundings.