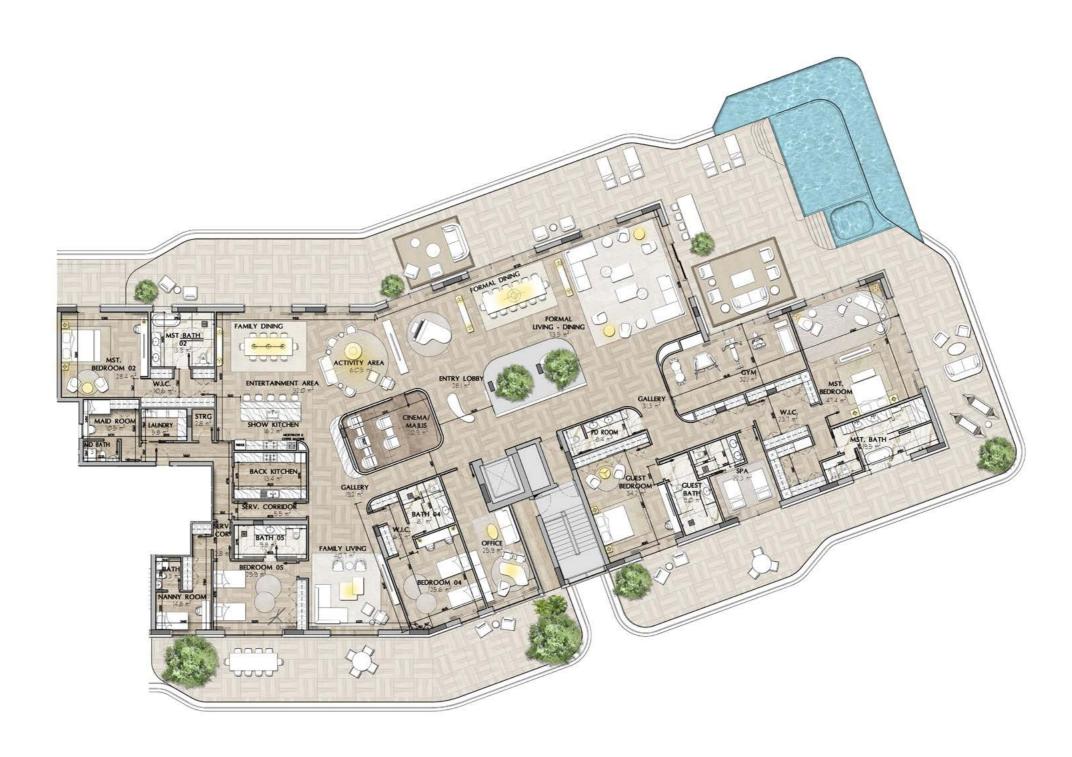

# SHA PENTHOUSE 2 FLOORPLANS

| Suite Area          | Area  |
|---------------------|-------|
| Area (m²)           | 1044  |
| Area (ft²)          | 11238 |
| Balcony Area        | Area  |
| Area (m²)           | 695   |
| Area (ft²)          | 7481  |
| Gross Sellable Area | Area  |
| Area (m²)           | 1739  |
| Area (ft²)          | 18719 |