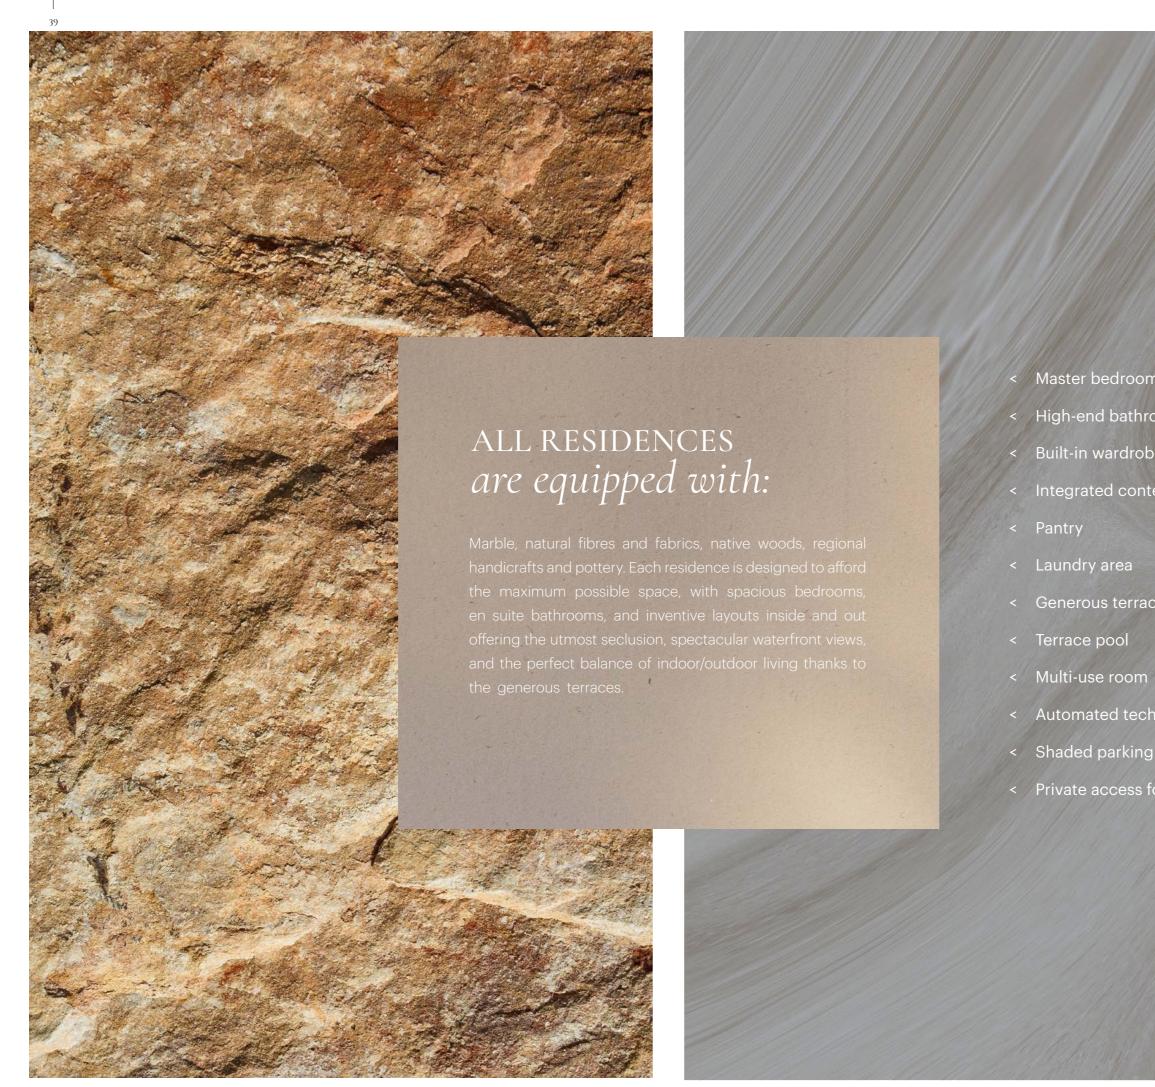

- Master bedroom with dressing room and en suite bathroom
- High-end bathrooms
- Built-in wardrobes
- < Integrated contemporary kitchen
- < Generous terraces

- < Automated technology and home automation
- < Shaded parking space
- < Private access for owners inside the building