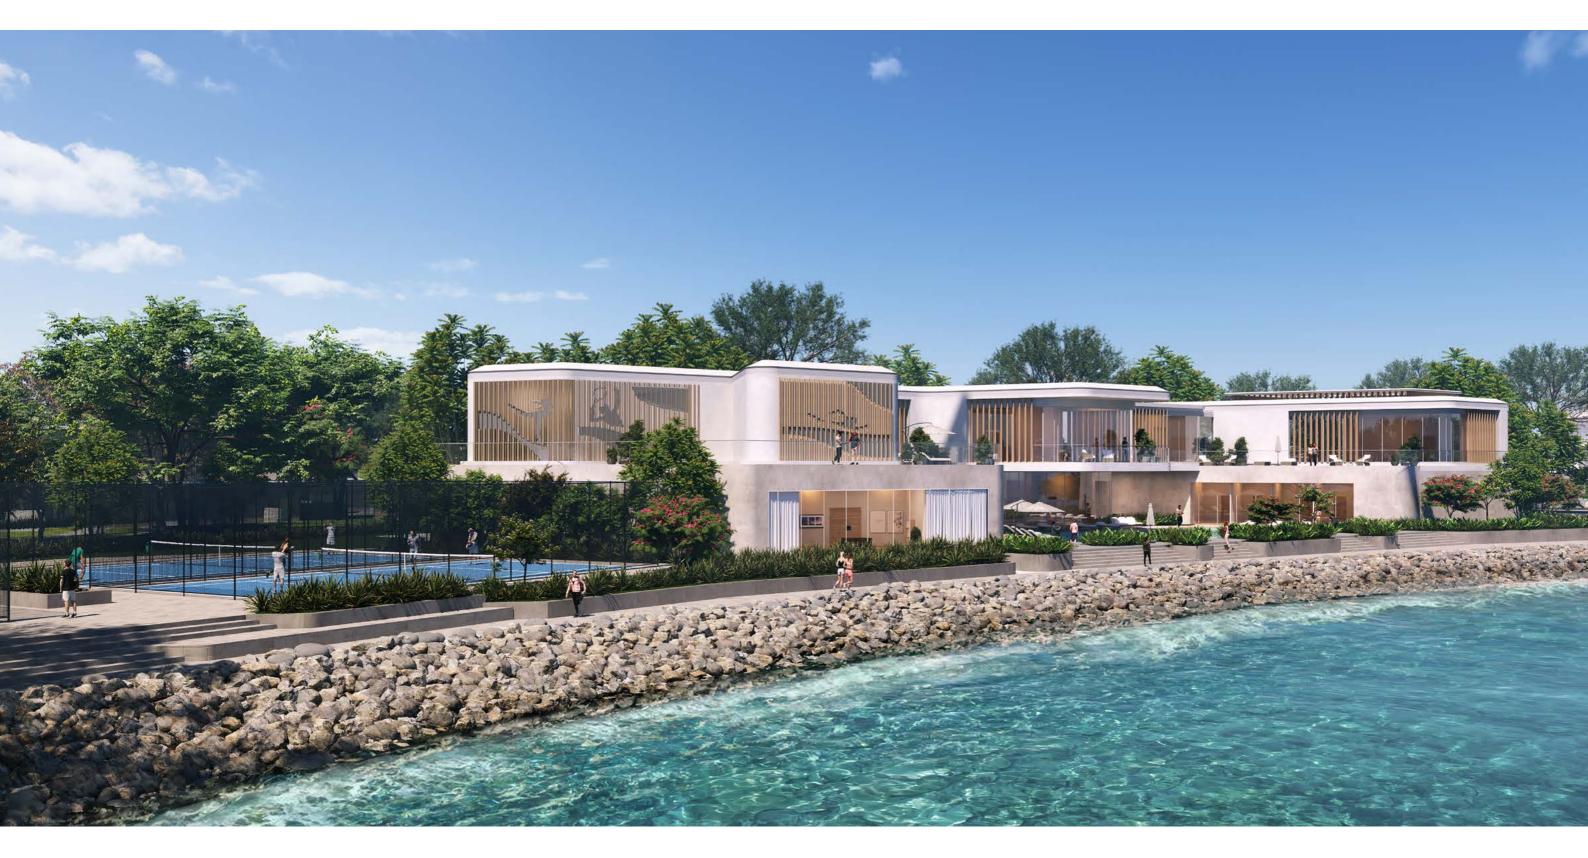

### BEACH CLUB

The perfect spot to unwind by the sea. A serene escape where gentle waves, warm breezes, and soft sands embrace relaxation, offering unparalleled tranquility. Here, time slows as you indulge in blissful moments of sun-kissed bliss. Savor healthy drinks and snacks while soaking in the rejuvenating atmosphere.

#### THE RESORT

SHA Emirates embodies the brand's commitment to health and well-being and stands out as the world's first wellness island project.

The complex is made up of 100 hotel suites and 10 oceanfront hotel villas, each with its private pool providing the guests with a wide range of options for their accommodation.

## WELLNESS & CLINIC FACILITIES

SHA Emirates includes a Wellness & Clinic Area, which will house the health programmes. This area features medical consultation rooms with stunning views of the ocean or mangroves and dedicated mind and body rooms. Additionally, guests can include in a Hydrotherapy Circuit, complemented by yoga and meditation studios for holistic well-being.

A spacious Athletic's Club will offer different physical activities in addition to outdoor and indoor training areas, four movement studios, high-tech fitness equipment, and guided walking meditation routes.

Additional amenities include two restaurants, an infinity pool, a beach club, a games room, and a cinema. Guests can also access a library, meeting rooms, and The Chef's Studio, a cooking lab designed to host healthy living workshops.