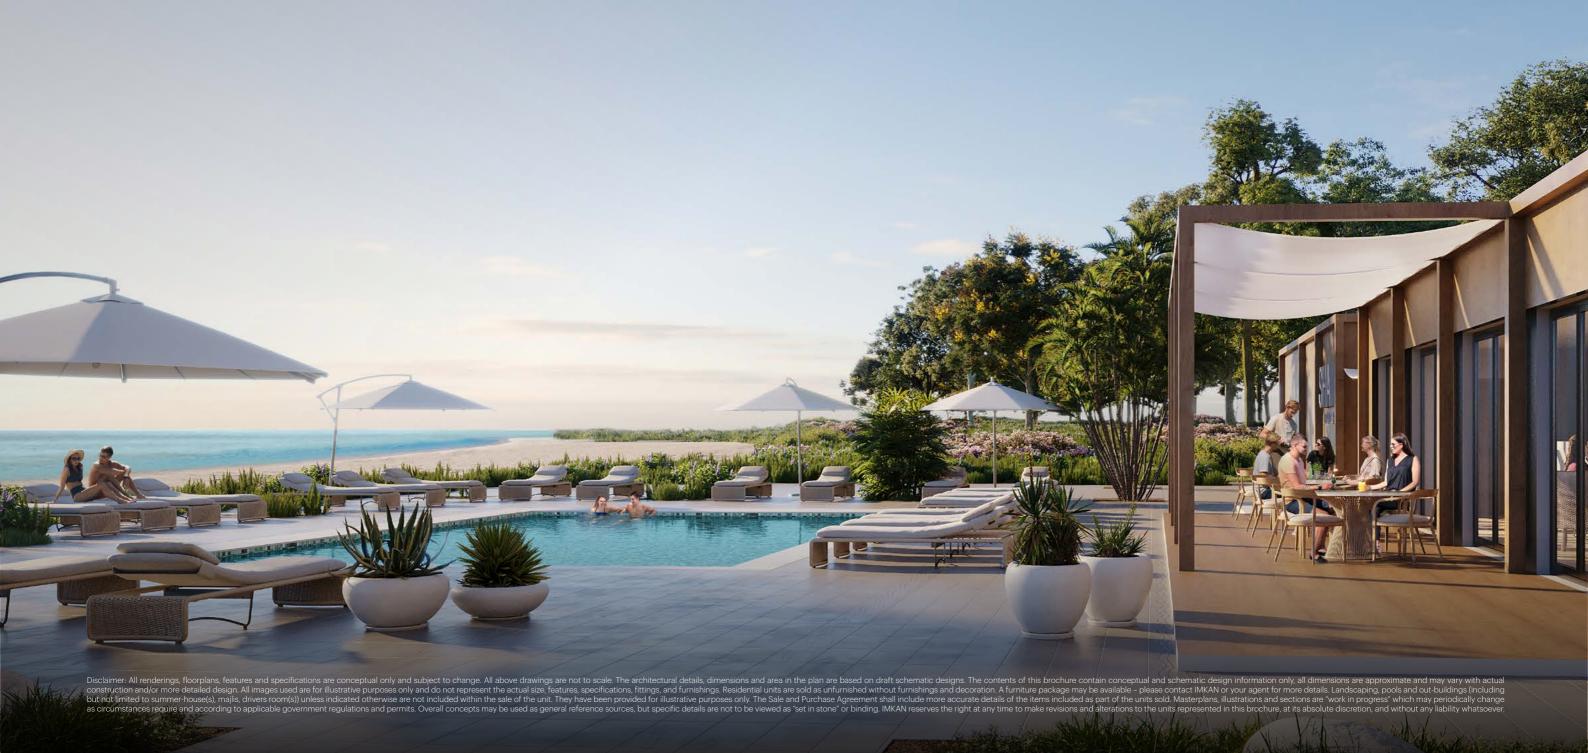

### BEACH CLUB

The perfect spot to unwind by the sea. A serene escape where gentle waves, warm breezes, and soft sands embrace relaxation, offering unparalleled tranquility. Here, time slows as you indulge in blissful moments of sun-kissed bliss. Savor healthy drinks and snacks while soaking in the rejuvenating atmosphere.

Additional amenities include two restaurants, an infinity pool, a beach club, a games room, and a cinema. Guests can also access a library, meeting rooms, and The Chef's Studio, a cooking lab designed to host healthy living workshops.