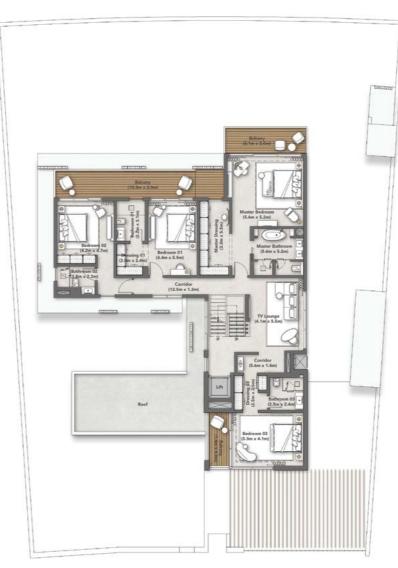

## -BEDROOM FLOORPLANS

| Plot Area           | 1866-3774 (Avg. 2436) m <sup>2</sup> | 20086-40623 (Avg. 26221) ft <sup>2</sup> |
|---------------------|--------------------------------------|------------------------------------------|
| Ground Floor Area   | 610 m <sup>2</sup>                   | 6566 ft <sup>2</sup>                     |
| First Floor Area    | 564 m <sup>2</sup>                   | 6071 ft <sup>2</sup>                     |
| Second Floor Area   | 183 m²                               | 1970 ft <sup>2</sup>                     |
| Porches & Balconies | 189 m²                               | 2034 ft²                                 |
| Driver & Service    | 36 m²                                | 388 ft²                                  |

Total Built Up Area 1582 m<sup>2</sup> 17029 ft<sup>2</sup>

GROUND-FLOOR FIRST-FLOOR SECOND-FLOOR

"Preparing ourselves and our children for the future means embracing change today, ensuring they inherit a world where every aspect, from our surroundings to our lifestyle, is thoughtfully designed to promote health and well-being."