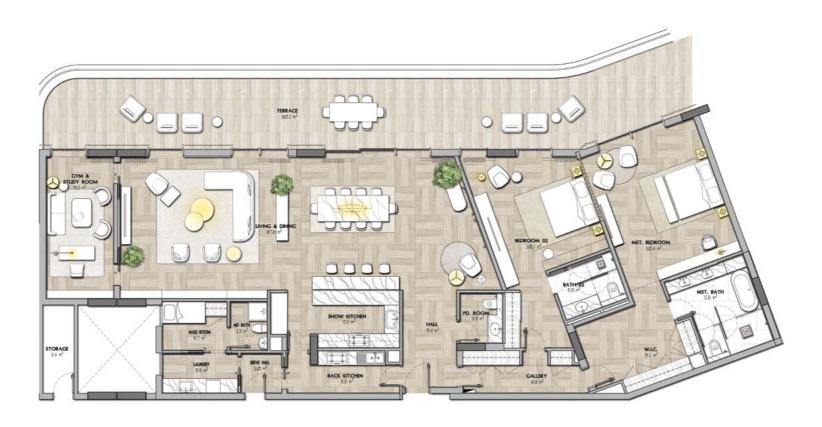

### APARTMENTS

A lifestyle for optimal health

### SHA ISLAND Apartments

SHA Residences embody a total embrace of the SHA lifestyle, offering an ongoing journey towards optimal health, and a personal haven to retreat to, allowing you to rejuvenate your mind and body whenever necessary.

| Suite Area          | Min  | Max  | Avg. |
|---------------------|------|------|------|
| Area (m²)           | 113  | 126  | 115  |
| Area (ft²)          | 1216 | 1356 | 1238 |
| Balcony Area        | Min  | Max  | Avg. |
| Area (m²)           | 34   | 42   | 36   |
| Area (ft²)          | 366  | 452  | 388  |
| Gross Sellable Area | Min  | Max  | Avg. |
| Area (m²)           | 149  | 168  | 151  |
| Area (ft²)          | 1604 | 1808 | 1625 |

#### **FLOOR PLAN -TYPE 1**

10 UNITS