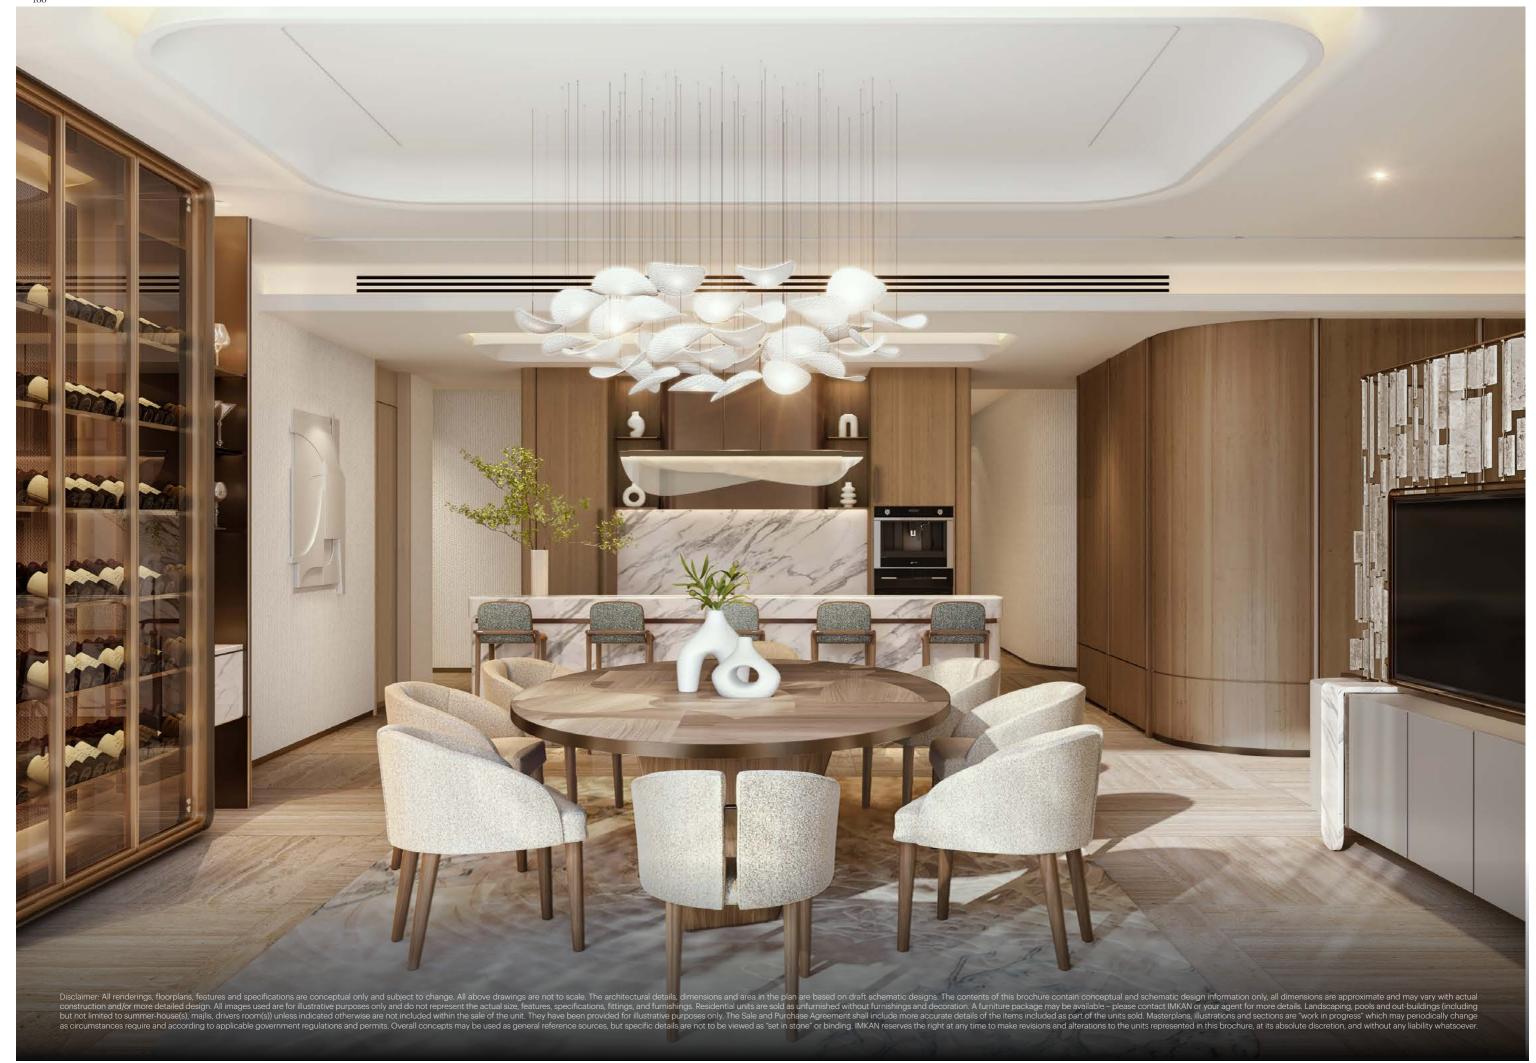

### A harmonious interplay between the indoor space and the outdoor surroundings

Drawing inspiration from AlJurf's natural beauty, every residence is meticulously crafted not only to harmoniously integrate with its environment but also to leverage the natural surroundings. The open-concept layout features a fully equipped kitchen, seamlessly transitioning into an open dining area that leads to a floor-to-ceiling glass-walled living room. This living space seamlessly extends onto a shaded sun deck that offers stunning views of meticulously landscaped gardens and a sparkling pool, reflecting the serene turquoise hues of the Gulf in the background. Each residence has been thoughtfully positioned to maximize the flow of refreshing sea breezes, striking the perfect balance between captivating sea panoramas and practicality.

- Master bedroom with dressing room and en suite bathroom
- High-end bathrooms
- Built-in wardrobes
- < Integrated contemporary kitchen
- < Generous terraces

- < Automated technology and home automation
- < Shaded parking space
- < Private access for owners inside the building