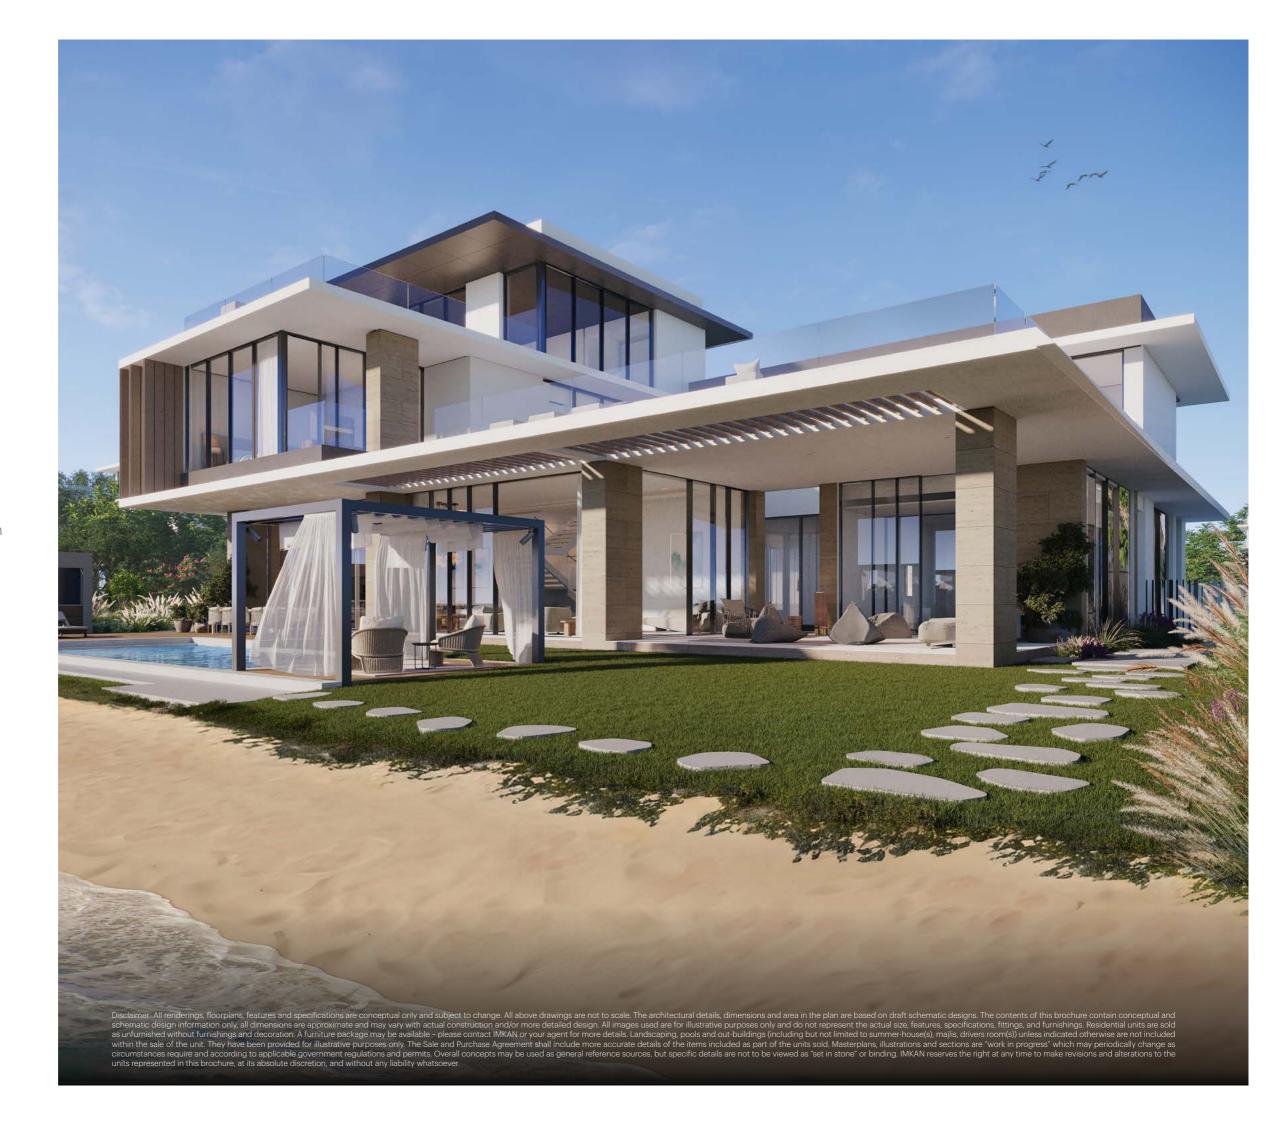

### VILLA DESIGN and features

SHA Wellness Island's villa designs are characterised—with the outdoors creating once cohesive space by their modern aesthetic, bright and open the core values of well-being, offering residents an inviting and calming space to call home. Each villa incorporates natural and sustainable finishes, seamlessly integrating with the island's ecosystem, providing a harmonious living experience.

SHA Wellness Island represents a new paradigm in Abu Dhabi. Come, experience the art of living well

The ground floor space comprised of open plan length openable glazed panels overlooking the lush landscaped garden and large pool. The open plan

without feeling limited or restricted for space.

and pools. The architecture aligns perfectly with The first floor is comprised of bedrooms that all have the rear landscaped garden and pool. A large terrace extends the length of the first floor connecting the bedrooms and creating a large outdoor space outside the family room which again promotes the indoor, outdoor living lifestyle.

> The villas are thoughtfully distributed across the island, offering a range of accommodation options to cater to diverse lifestyles. The four villa types - 3 beds, 4 beds, 5 beds, and 6 beds - are designed to provide maximum comfort and space while embracing the island's natural surroundings.