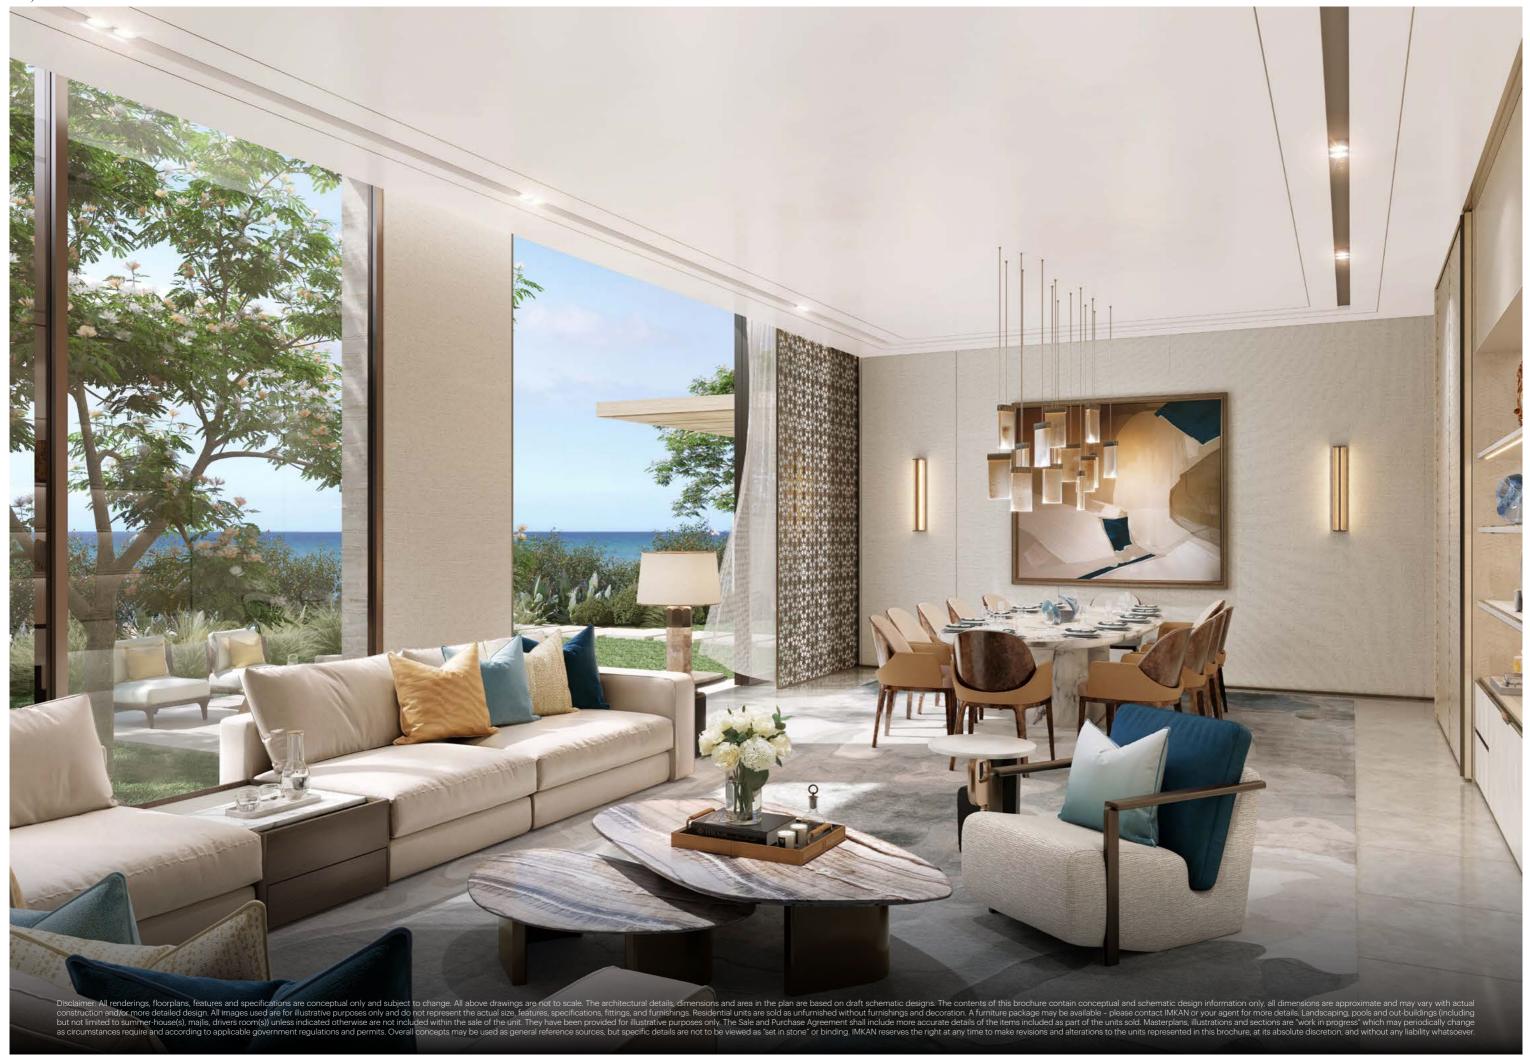

### A harmonious interplay between the indoor space and the outdoor surroundings

Drawing inspiration from AlJurf's natural beauty, every residence is meticulously crafted not only to harmoniously integrate with its environment but also to leverage the natural surroundings. The open-concept layout features a fully equipped kitchen, seamlessly transitioning into an open dining area that leads to a floor-to-ceiling glass-walled living room. This living space seamlessly extends onto a shaded sun deck that offers stunning views of meticulously landscaped gardens and a sparkling pool, reflecting the serene turquoise hues of the Gulf in the background. Each residence has been thoughtfully positioned to maximize the flow of refreshing sea breezes, striking the perfect balance between captivating sea panoramas and practicality.