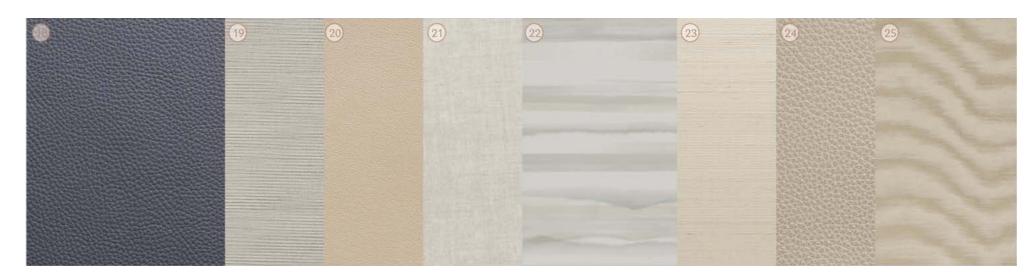

## MATERIALS Finishing specifications for interior design

- 1. General Stone To Floor
- 2. General Stone To Wall
- 3. General Timber To Wall
- 4. General Timber To Joinery
- 5. General Wallcovering
- 6. Accent Stone To Floor
- 7. Polished Plaster To Ceiling
- 8. Kitchen Island Counter Stone
- 9. Kitchen Counter Stone
- 10. Accent Stone To Joinery
- 11. Shagreen Embossed Leather To Joinery
- 12. Leather To Joinery
- 13. Master Bathroom Accent Stone
- 14. Accent Stone To Joinery
- 15. Metal Mesh Laminated Glass
- 16. Master Bathroom Timber To Joinery
- 17. General Id Metal Finish
- 18. Leather To Tv Wall Joinery
- 19. Master Bedroom Wallcovering
- 20. Master Bedroom Leather To Joinery
- 21. Master Bedroom Fabric To Headboard
- 22. Guestroom Accent Wallcovering
- 23. Guestroom Wallcovering
- 24. Guest Bedroom Leather To Joinery
- 25. Accent Wallcovering To Joinery