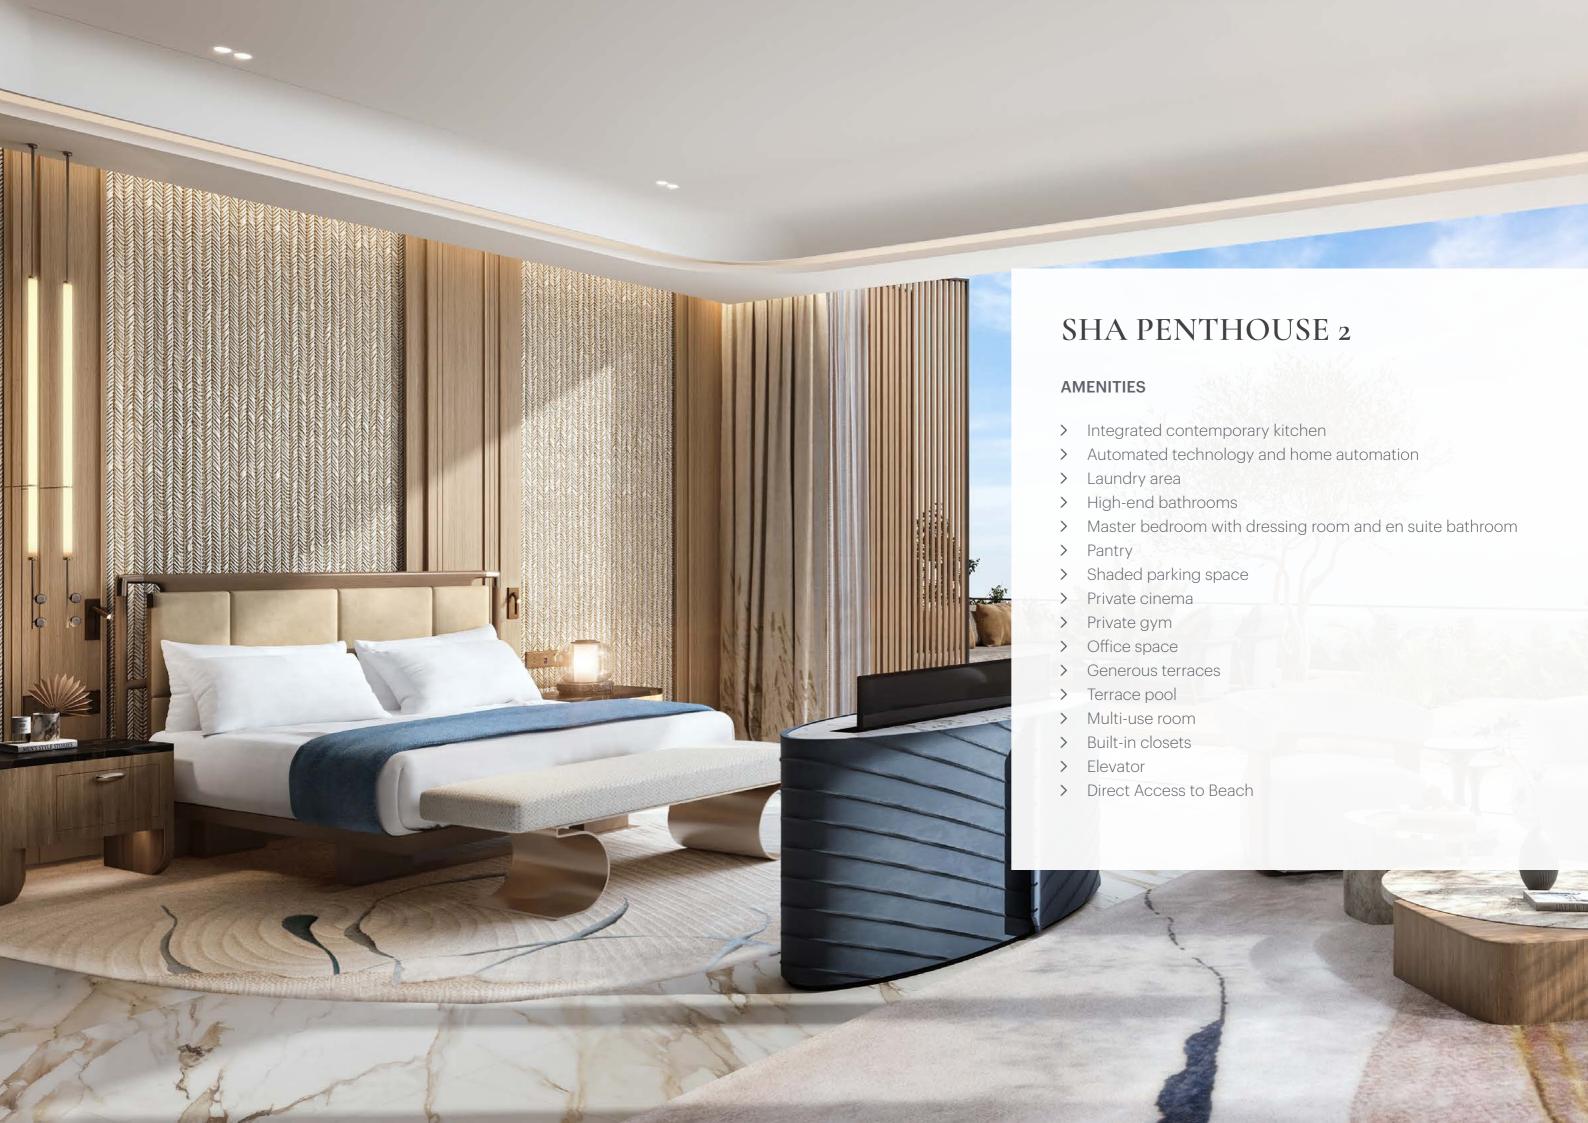

# SHA PENTHOUSE 2 FLOORPLANS

| Suite Area          | Area  |
|---------------------|-------|
| Area (m²)           | 1044  |
| Area (ft²)          | 11238 |
| Balcony Area        | Area  |
| Area (m²)           | 695   |
| Area (ft²)          | 7481  |
| Gross Sellable Area | Area  |
| Area (m²)           | 1739  |
| Area (ft²)          | 18719 |

- Master bedroom with dressing room and en suite bathroom
- High-end bathrooms
- Built-in wardrobes
- < Integrated contemporary kitchen
- < Generous terraces

- < Automated technology and home automation
- < Shaded parking space
- < Private access for owners inside the building