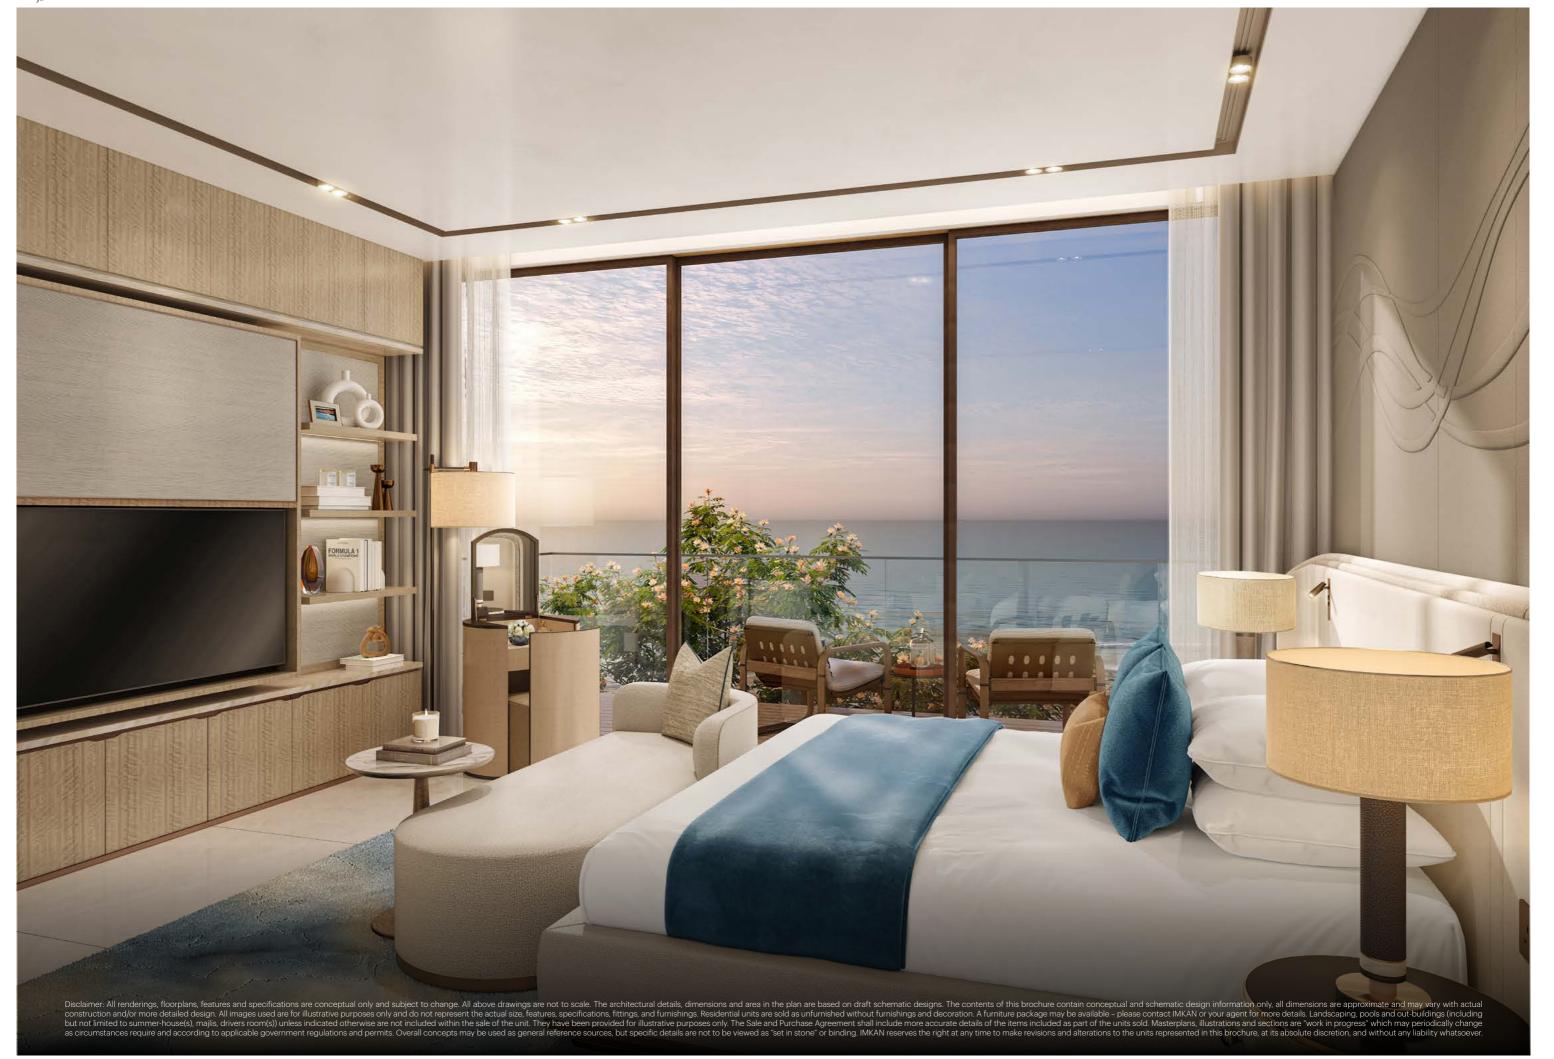

### A harmonious interplay between the indoor space and the outdoor surroundings

Drawing inspiration from AlJurf's natural beauty, every residence is meticulously crafted not only to harmoniously integrate with its environment but also to leverage the natural surroundings. The open-concept layout features a fully equipped kitchen, seamlessly transitioning into an open dining area that leads to a floor-to-ceiling glass-walled living room. This living space seamlessly extends onto a shaded sun deck that offers stunning views of meticulously landscaped gardens and a sparkling pool, reflecting the serene turquoise hues of the Gulf in the background. Each residence has been thoughtfully positioned to maximize the flow of refreshing sea breezes, striking the perfect balance between captivating sea panoramas and practicality.

- Master bedroom with dressing room and en suite bathroom
- High-end bathrooms
- Built-in wardrobes
- < Integrated contemporary kitchen
- < Generous terraces

- < Automated technology and home automation
- < Shaded parking space
- < Private access for owners inside the building