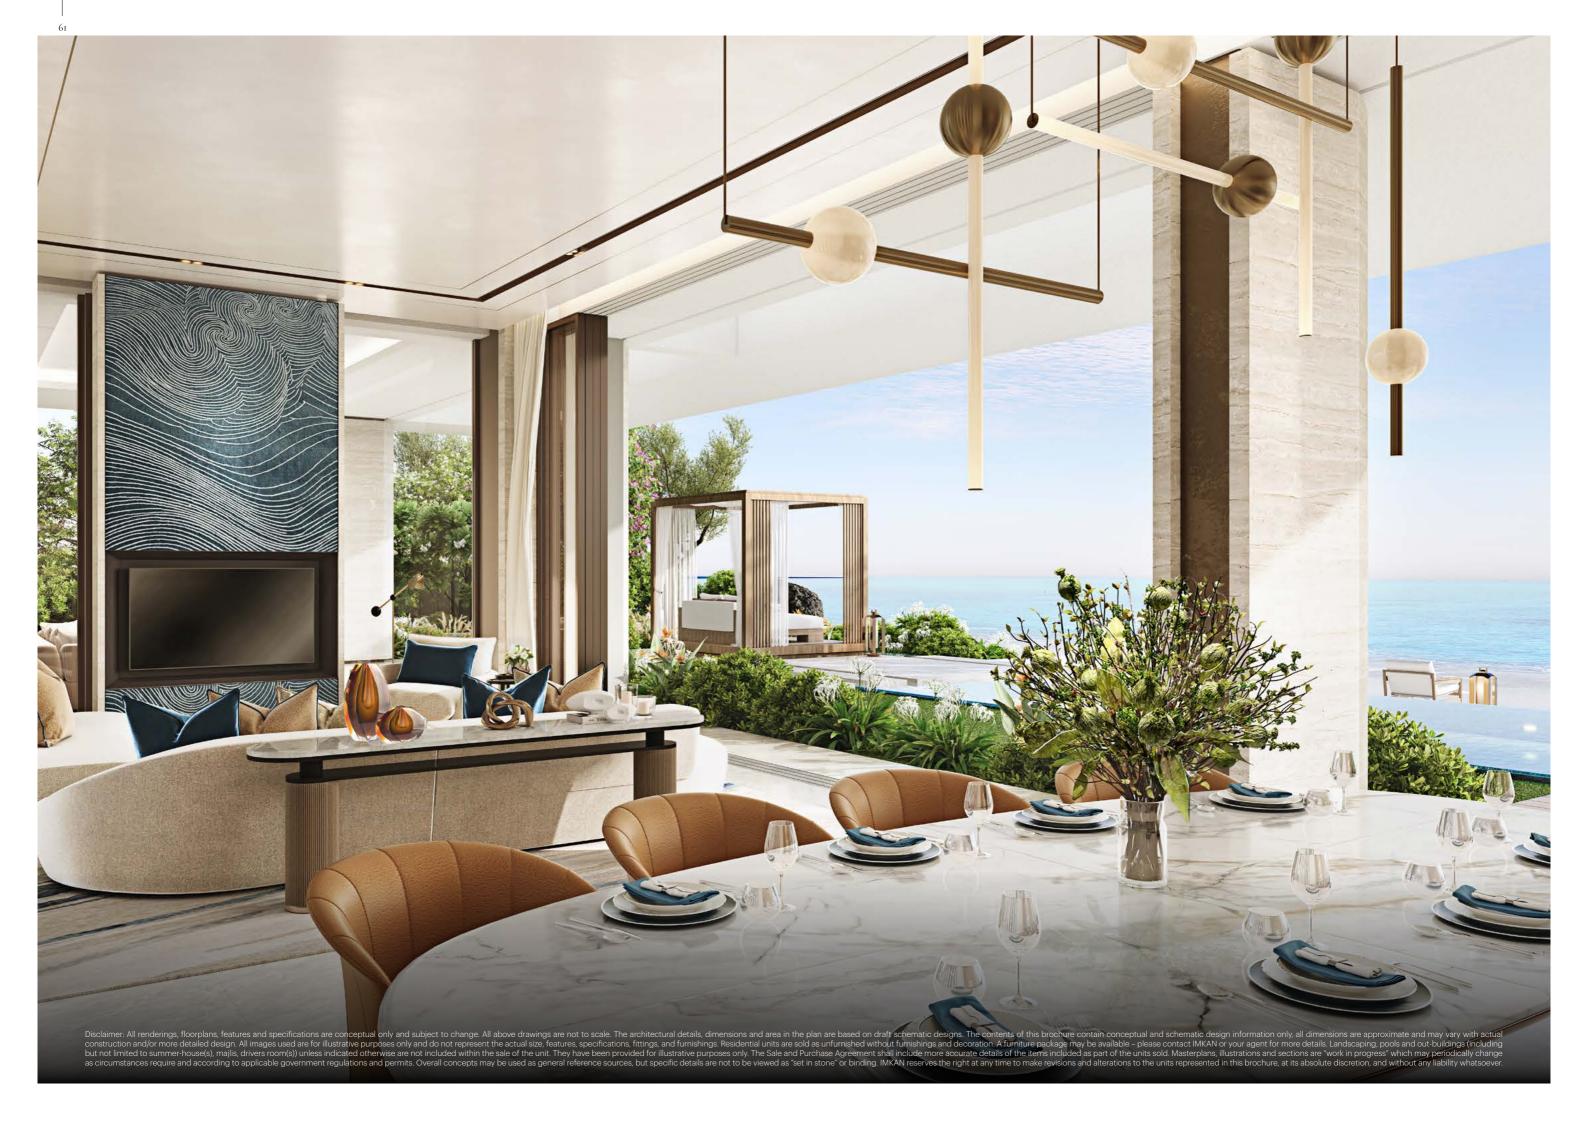

### A harmonious interplay between the indoor space and the outdoor surroundings

Drawing inspiration from AlJurf's natural beauty, every residence is meticulously crafted not only to harmoniously integrate with its environment but also to leverage the natural surroundings. The open-concept layout features a fully equipped kitchen, seamlessly transitioning into an open dining area that leads to a floor-to-ceiling glass-walled living room. This living space seamlessly extends onto a shaded sun deck that offers stunning views of meticulously landscaped gardens and a sparkling pool, reflecting the serene turquoise hues of the Gulf in the background. Each residence has been thoughtfully positioned to maximize the flow of refreshing sea breezes, striking the perfect balance between captivating sea panoramas and practicality.

### IN-RESIDENCE Wellness Experience

In the comfort of your own residence, you will have the privilege of indulging in an extensive selection of medical and clinical treatments and services provided by SHA Wellness Clinic. Whether it's a soothing massage, a Vinyasa Yoga session on the terrace with a breathtaking view of the Arabian Gulf, or a nutritious cooking class, these options are readily accessible