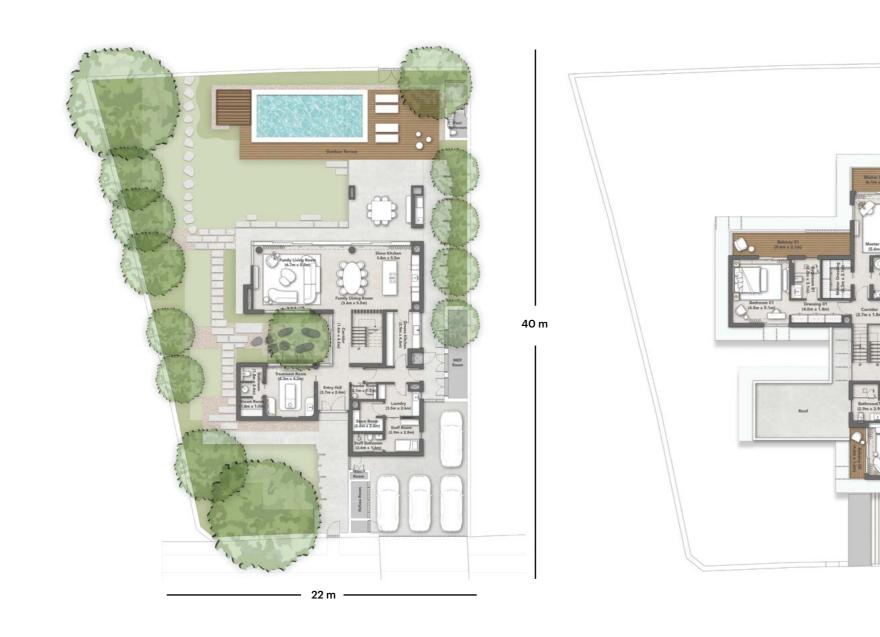

### VILLA DESIGN and features

SHA Wellness Island's villa designs are characterised—with the outdoors creating once cohesive space by their modern aesthetic, bright and open the core values of well-being, offering residents an inviting and calming space to call home. Each villa incorporates natural and sustainable finishes, seamlessly integrating with the island's ecosystem, providing a harmonious living experience.

SHA Wellness Island represents a new paradigm in Abu Dhabi. Come, experience the art of living well

The ground floor space comprised of open plan length openable glazed panels overlooking the lush landscaped garden and large pool. The open plan

without feeling limited or restricted for space.

and pools. The architecture aligns perfectly with The first floor is comprised of bedrooms that all have the rear landscaped garden and pool. A large terrace extends the length of the first floor connecting the bedrooms and creating a large outdoor space outside the family room which again promotes the indoor, outdoor living lifestyle.

> The villas are thoughtfully distributed across the island, offering a range of accommodation options to cater to diverse lifestyles. The four villa types - 3 beds, 4 beds, 5 beds, and 6 beds - are designed to provide maximum comfort and space while embracing the island's natural surroundings.