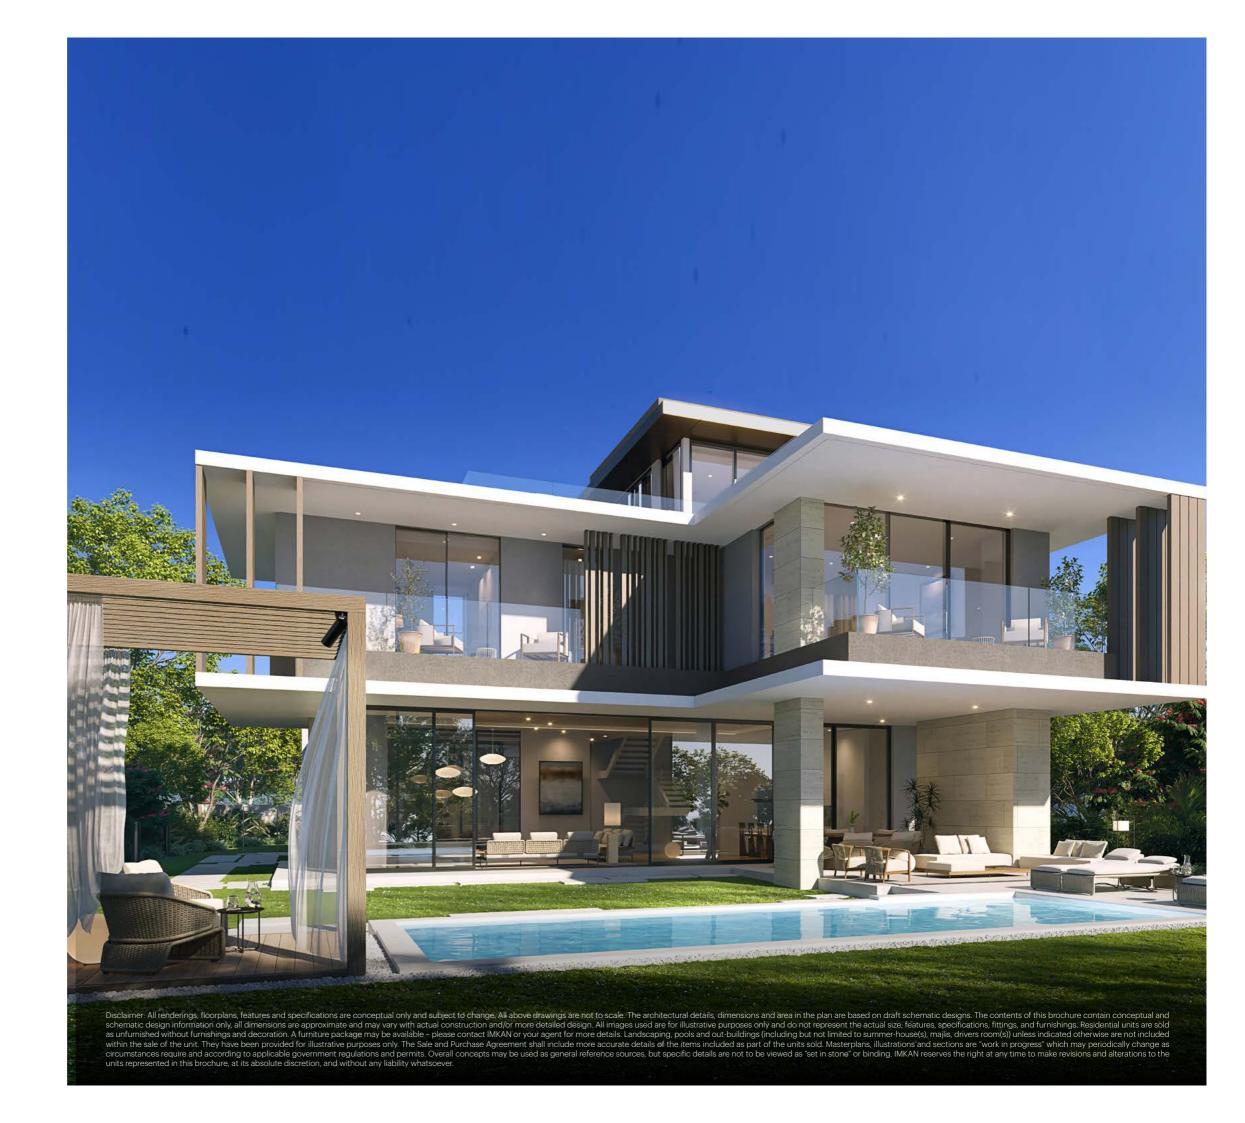

### VILLA DESIGN and features

SHA Wellness Island's villa designs are characterised—with the outdoors creating once cohesive space by their modern aesthetic, bright and open the core values of well-being, offering residents an inviting and calming space to call home. Each villa incorporates natural and sustainable finishes, seamlessly integrating with the island's ecosystem, providing a harmonious living experience.

> The villas are thoughtfully distributed across the island, offering a range of accommodation options to cater to diverse lifestyles. The four villa types - 3 beds, 4 beds, 5 beds, and 6 beds - are designed to provide maximum comfort and space while embracing the island's natural surroundings.