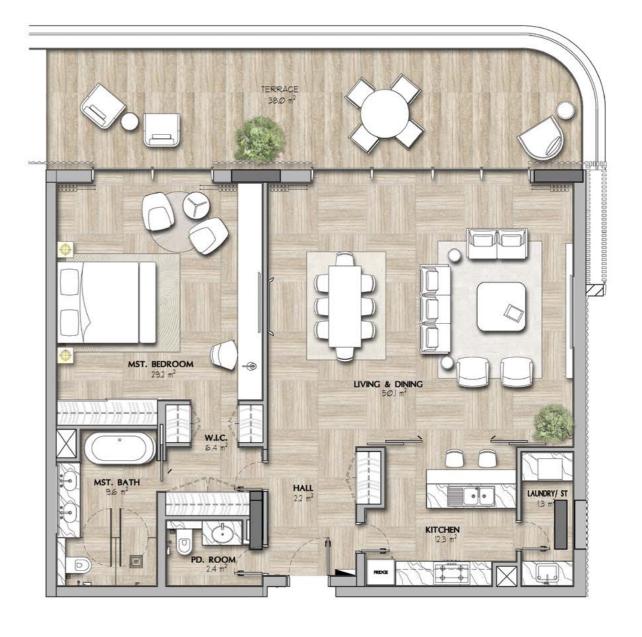

#### FLOOR PLAN -TYPE 2

1 UNIT

Disclaimer: All renderings, floorplans, features and specifications are conceptual only and subject to change. All above drawings are not to scale. The architectural details, dimensions and area in the plan are based on draft schematic design information only, all dimensions are approximate and may vary with actual construction and/or more detailed design. All images used are for illustrative purposes only and do not represent the actual size, features, specifications, fittings, and furnishings. Residential units are sold as unfurnished without furnishings and decoration. A furniture package may be available – please contact IMKAN or your agent for more details, the plant are sold as unfurnishings. Residential units are sold as unfurnishing

| Suite Area          | Min  | Max  | Avg. |
|---------------------|------|------|------|
| Area (m²)           | 212  | 270  | 232  |
| Area (ft²)          | 2282 | 2906 | 2497 |
| Balcony Area        | Min  | Max  | Avg. |
| Area (m²)           | 47   | 200  | 96   |
| Area (ft²)          | 506  | 2153 | 920  |
| Gross Sellable Area | Min  | Max  | Avg. |
| Area (m²)           | 274  | 414  | 318  |
| Area (ft²)          | 2949 | 4456 | 3423 |