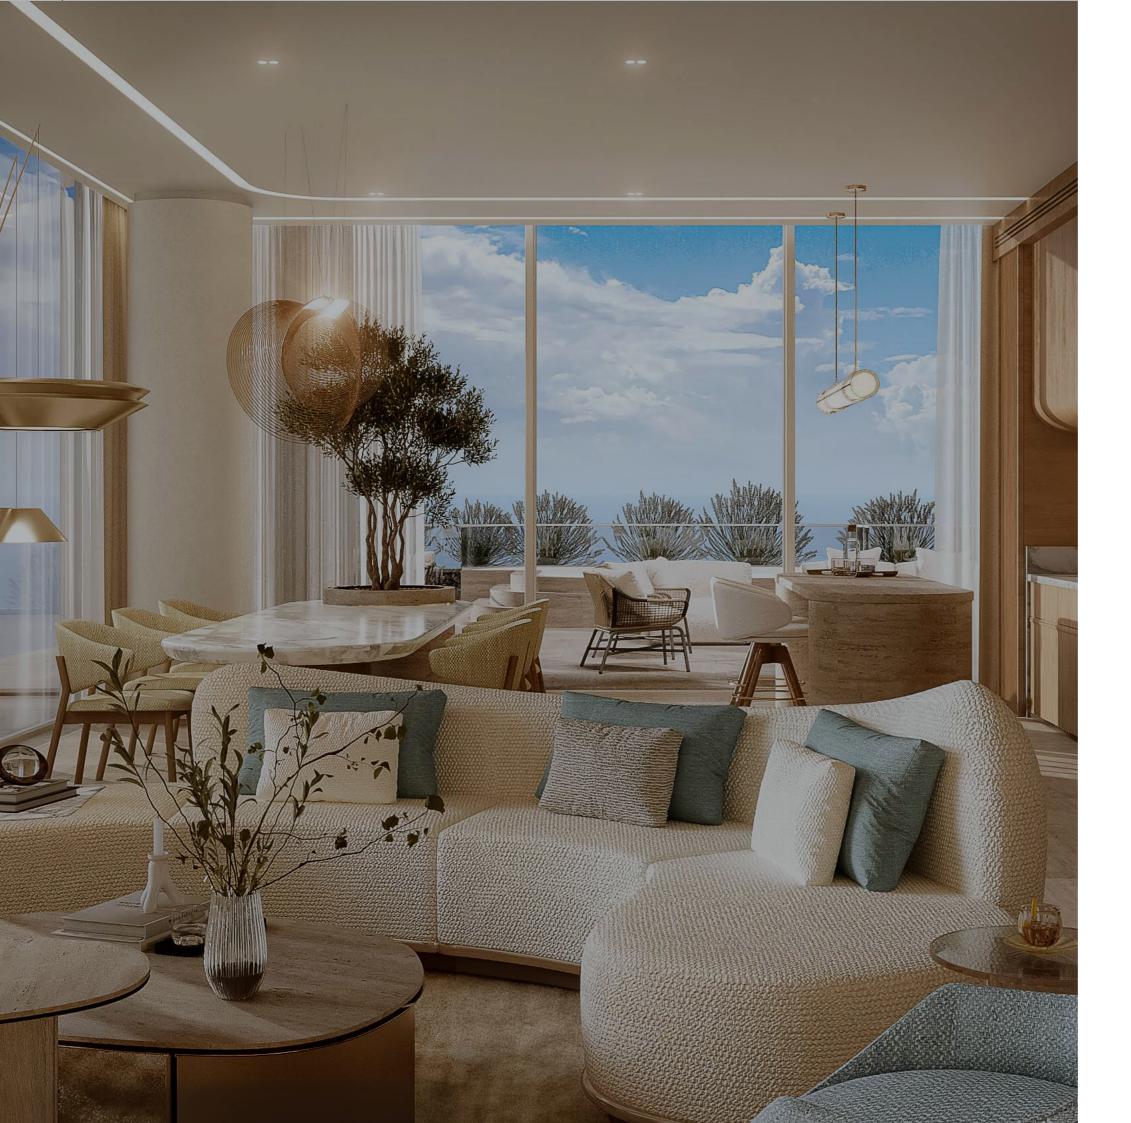

### A harmonious interplay between the indoor space and the outdoor surroundings

Drawing inspiration from AlJurf's natural beauty, every residence is meticulously crafted not only to harmoniously integrate with its environment but also to leverage the natural surroundings. The open-concept layout features a fully equipped kitchen, seamlessly transitioning into an open dining area that leads to a floor-to-ceiling glass-walled living room. This living space seamlessly extends onto a shaded sun deck that offers stunning views of meticulously landscaped gardens and a sparkling pool, reflecting the serene turquoise hues of the Gulf in the background. Each residence has been thoughtfully positioned to maximize the flow of refreshing sea breezes, striking the perfect balance between captivating sea panoramas and practicality.