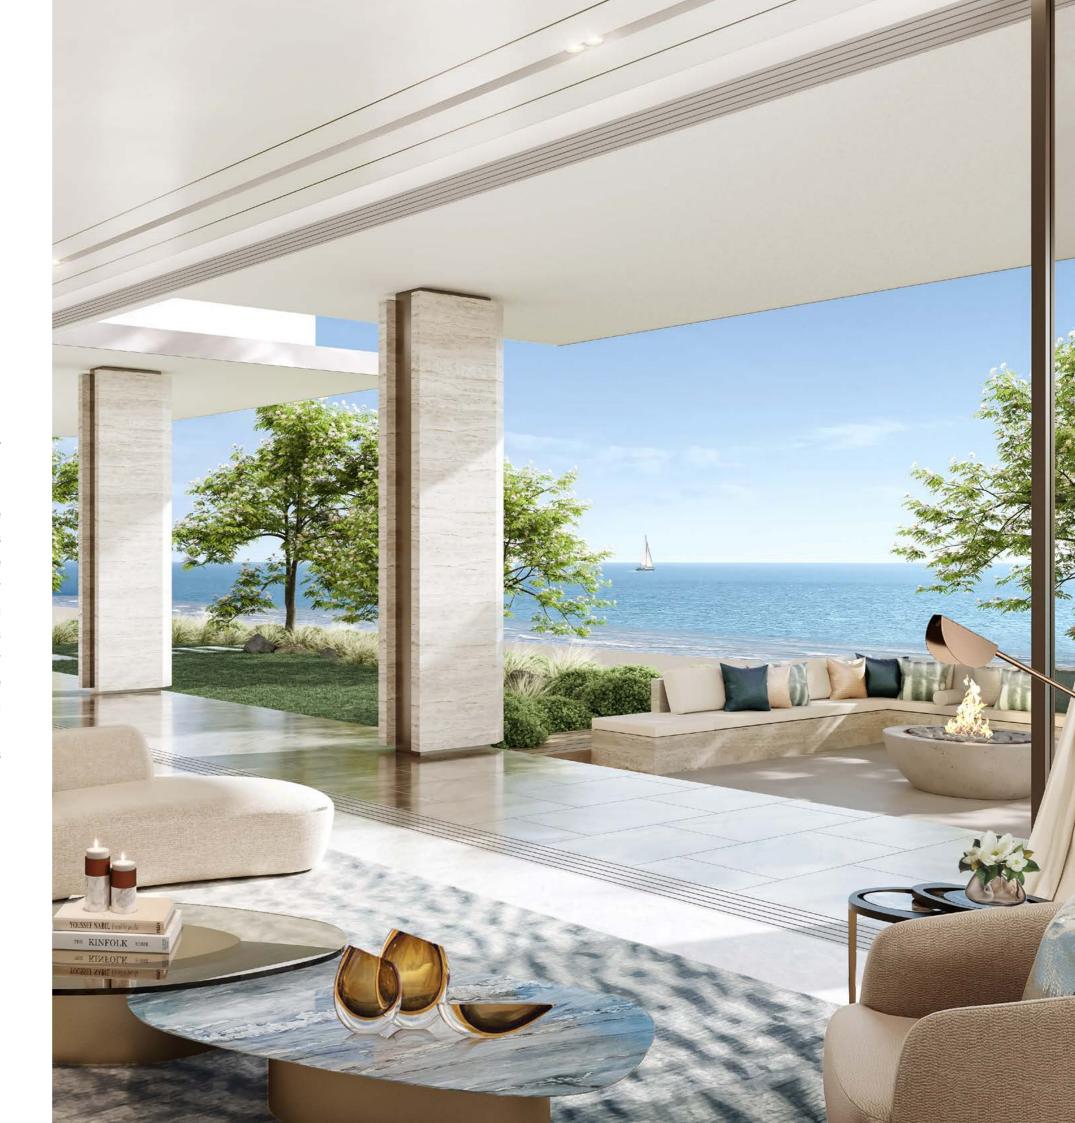

### A harmonious interplay between the indoor space and the outdoor surroundings

Drawing inspiration from AlJurf's natural beauty, every residence is meticulously crafted not only to harmoniously integrate with its environment but also to leverage the natural surroundings. The open-concept layout features a fully equipped kitchen, seamlessly transitioning into an open dining area that leads to a floor-to-ceiling glass-walled living room. This living space seamlessly extends onto a shaded sun deck that offers stunning views of meticulously landscaped gardens and a sparkling pool, reflecting the serene turquoise hues of the Gulf in the background. Each residence has been thoughtfully positioned to maximize the flow of refreshing sea breezes, striking the perfect balance between captivating sea panoramas and practicality.

### IN-RESIDENCE Wellness Experience

In the comfort of your own residence, you will have the privilege of indulging in an extensive selection of medical and clinical treatments and services provided by SHA Wellness Clinic. Whether it's a soothing massage, a Vinyasa Yoga session on the terrace with a breathtaking view of the Arabian Gulf, or a nutritious cooking class, these options are readily accessible