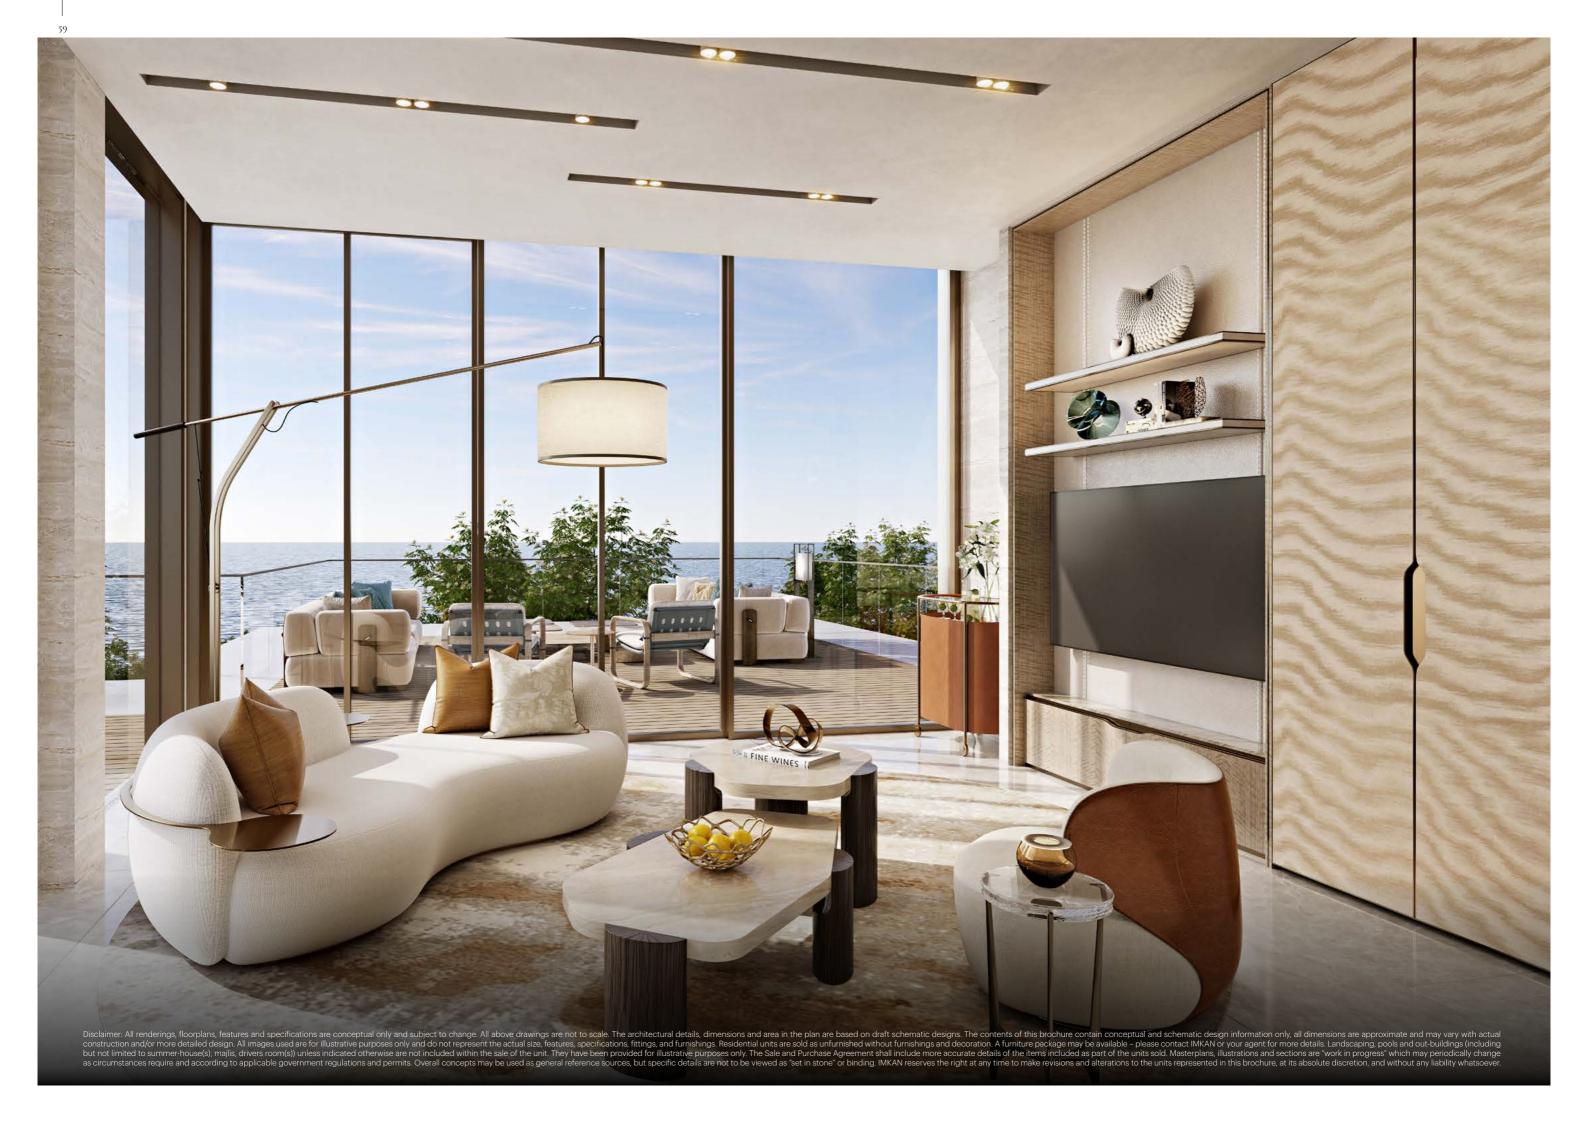

### A harmonious interplay between the indoor space and the outdoor surroundings

Drawing inspiration from AlJurf's natural beauty, every residence is meticulously crafted not only to harmoniously integrate with its environment but also to leverage the natural surroundings. The open-concept layout features a fully equipped kitchen, seamlessly transitioning into an open dining area that leads to a floor-to-ceiling glass-walled living room. This living space seamlessly extends onto a shaded sun deck that offers stunning views of meticulously landscaped gardens and a sparkling pool, reflecting the serene turquoise hues of the Gulf in the background. Each residence has been thoughtfully positioned to maximize the flow of refreshing sea breezes, striking the perfect balance between captivating sea panoramas and practicality.