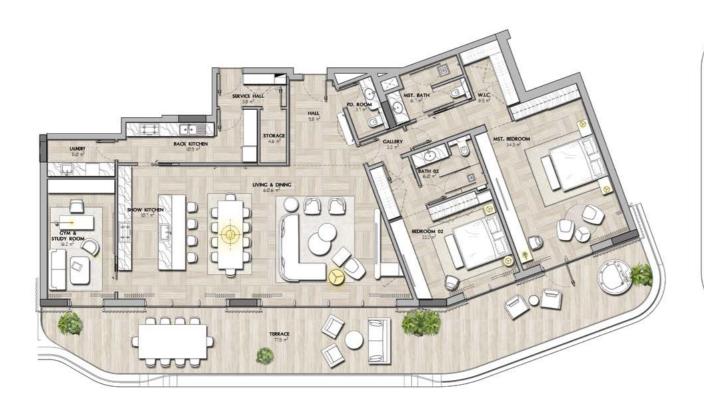

**FLOOR PLAN -TYPE 5** 

6 UNITS

| Suite Area          | Min  | Max  | Avg. |
|---------------------|------|------|------|
| Area (m²)           | 274  | 304  | 292  |
| Area (ft²)          | 2949 | 3272 | 3143 |
| Balcony Area        | Min  | Max  | Avg. |
| Area (m²)           | 47   | 204  | 121  |
| Area (ft²)          | 506  | 204  | 121  |
| Gross Sellable Area | Min  | Max  | Avg. |
| Area (m²)           | 322  | 507  | 413  |
| Area (ft²)          | 3466 | 5457 | 4446 |