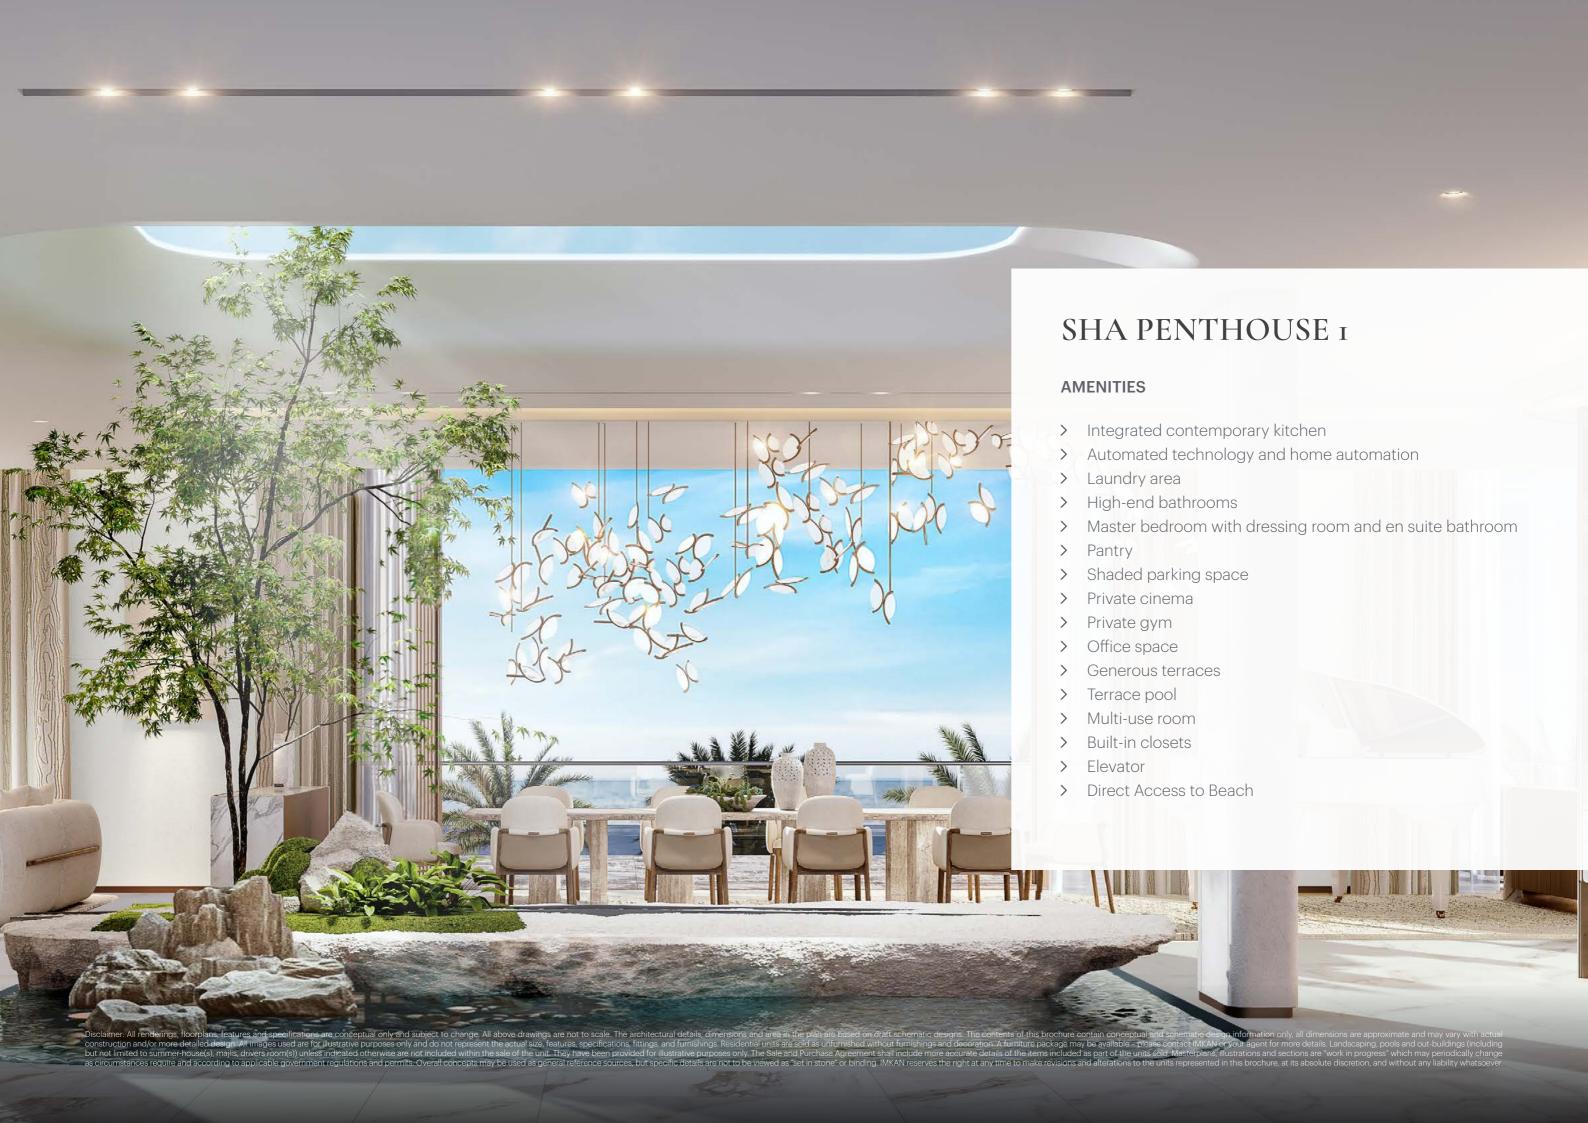

- Master bedroom with dressing room and en suite bathroom
- High-end bathrooms
- Built-in wardrobes
- < Integrated contemporary kitchen
- < Generous terraces

- < Automated technology and home automation
- < Shaded parking space
- < Private access for owners inside the building

#### **AMENITIES**

- > Integrated contemporary kitchen
- > Automated technology and home automation
- > Laundry area
- > High-end bathrooms
- > Master bedroom with dressing room and en suite bathroom
- > Pantry
- > Shaded parking space
- > Generous terraces
- > Terrace pool
- > Multi-use room
- > Built-in closets
- > Elevator in 5-bedroom villas only

#### **AMENITIES**

- > Integrated contemporary kitchen
- > Automated technology and home automation
- > Laundry area
- > High-end bathrooms
- > Master bedroom with dressing room and en suite bathroom
- > Pantry
- > Shaded parking space
- > Generous terraces
- > Terrace pool
- > Multi-use room
- > Built-in closets
- > Elevator

#### **AMENITIES**

- > Integrated contemporary kitchen
- > Automated technology and home automation
- > Laundry area
- > High-end bathrooms
- > Master bedroom with dressing room and en suite bathroom
- > Pantry
- > Shaded parking space
- > Generous terraces
- > Terrace pool
- > Multi-use room
- > Built-in closets
- > Elevator
- > Direct Access to beach