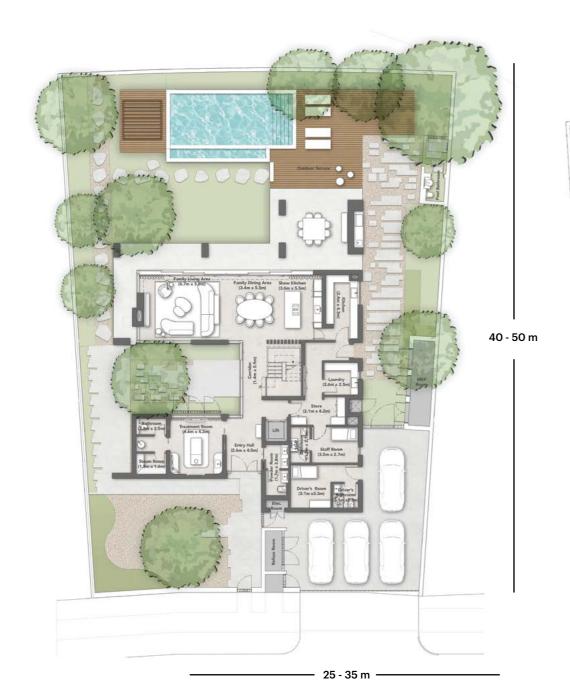

## -BEDROOM FLOORPLANS

| Plot Area           | 880-1099 (Avg. 930) m² | 9472-11830 (Avg. 10011) ft² |
|---------------------|------------------------|-----------------------------|
| Ground Floor Area   | 319 m²                 | 3434 ft²                    |
| First Floor Area    | 285 m <sup>2</sup>     | 3068 ft <sup>2</sup>        |
| Second Floor Area   | 91 m²                  | 980 ft <sup>2</sup>         |
| Porches & Balconies | $98 \text{ m}^2$       | 1055 ft <sup>2</sup>        |
| Services            | 23 m²                  | 248 ft <sup>2</sup>         |

Total Built Up Area 816 m<sup>2</sup> 8783 ft<sup>2</sup>

GROUND-FLOOR FIRST-FLOOR SECOND-FLOOR