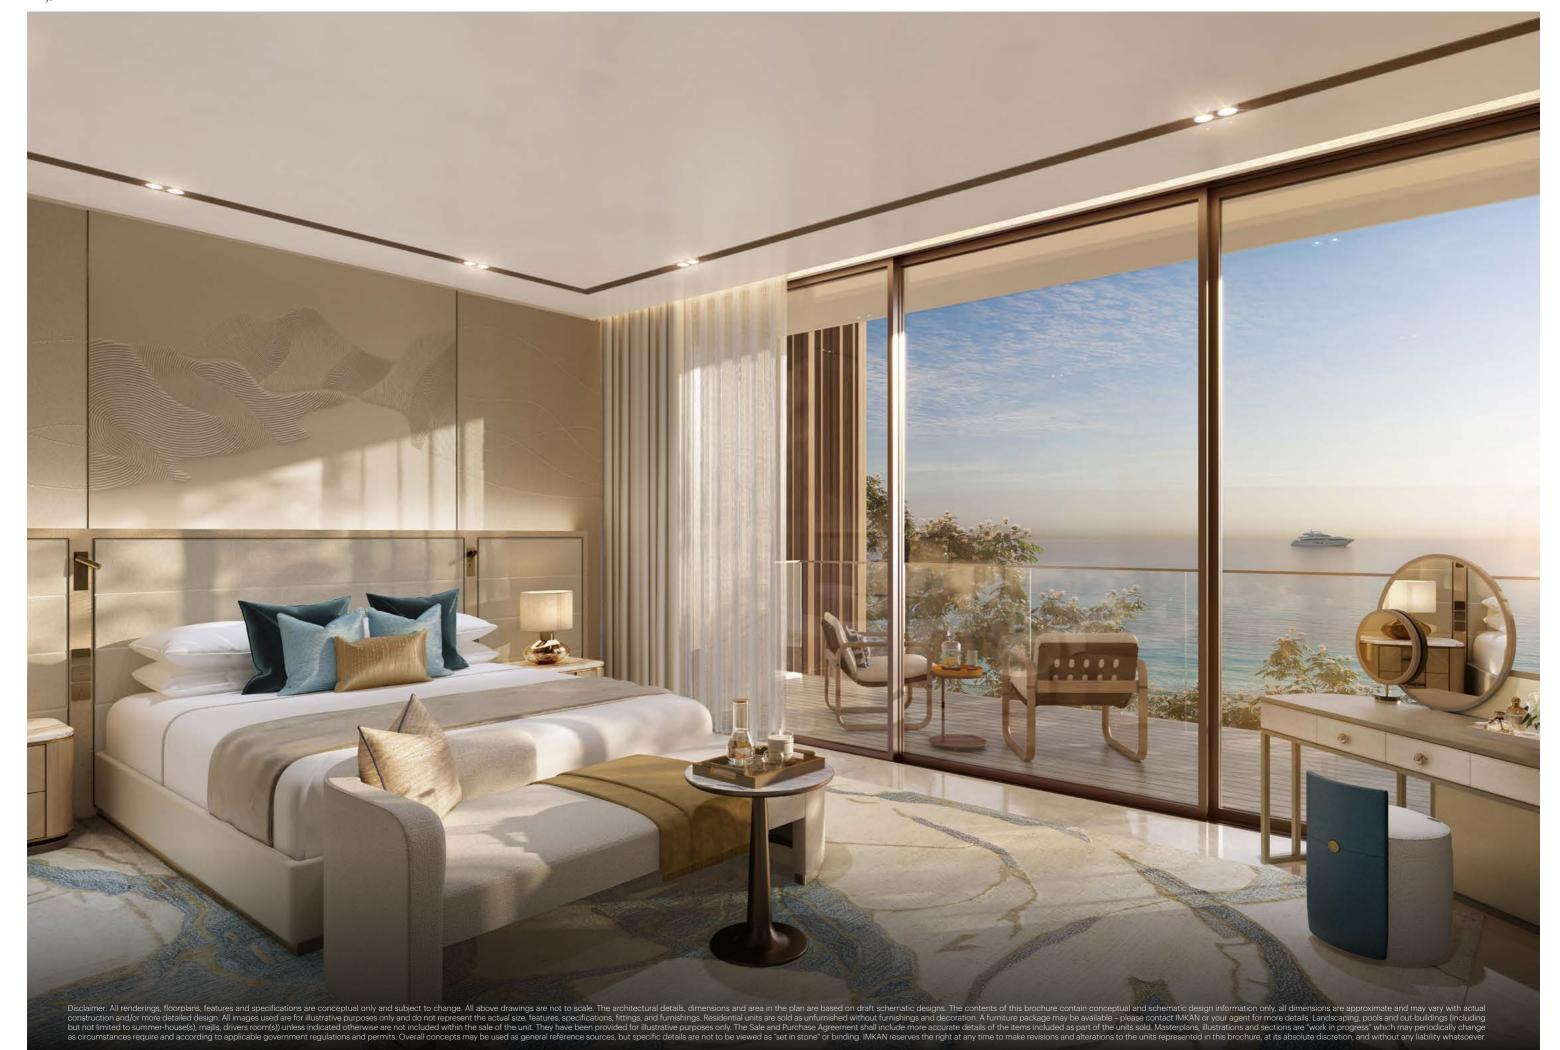

- Master bedroom with dressing room and en suite bathroom
- High-end bathrooms
- Built-in wardrobes
- < Integrated contemporary kitchen
- < Generous terraces

- < Automated technology and home automation
- < Shaded parking space
- < Private access for owners inside the building

### VILLA DESIGN and features

SHA Wellness Island's villa designs are characterised—with the outdoors creating once cohesive space by their modern aesthetic, bright and open the core values of well-being, offering residents an inviting and calming space to call home. Each villa incorporates natural and sustainable finishes, seamlessly integrating with the island's ecosystem, providing a harmonious living experience.