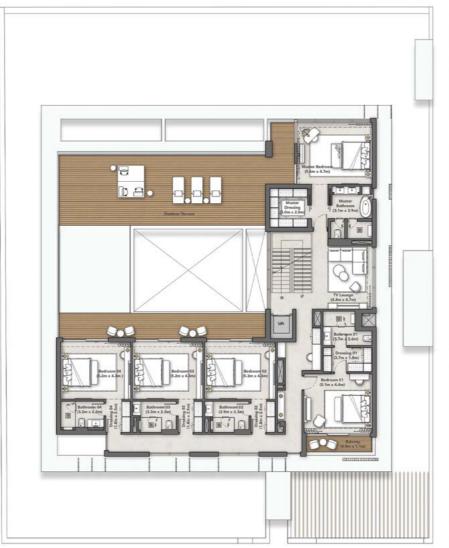

### VILLA DESIGN and features

SHA Wellness Island's villa designs are characterised—with the outdoors creating once cohesive space by their modern aesthetic, bright and open the core values of well-being, offering residents an inviting and calming space to call home. Each villa incorporates natural and sustainable finishes, seamlessly integrating with the island's ecosystem, providing a harmonious living experience.

SHA Wellness Island represents a new paradigm in Abu Dhabi. Come, experience the art of living well

The ground floor space comprised of open plan length openable glazed panels overlooking the lush landscaped garden and large pool. The open plan

without feeling limited or restricted for space.

and pools. The architecture aligns perfectly with The first floor is comprised of bedrooms that all have the rear landscaped garden and pool. A large terrace extends the length of the first floor connecting the bedrooms and creating a large outdoor space outside the family room which again promotes the indoor, outdoor living lifestyle.

> The villas are thoughtfully distributed across the island, offering a range of accommodation options to cater to diverse lifestyles. The four villa types - 3 beds, 4 beds, 5 beds, and 6 beds - are designed to provide maximum comfort and space while embracing the island's natural surroundings.