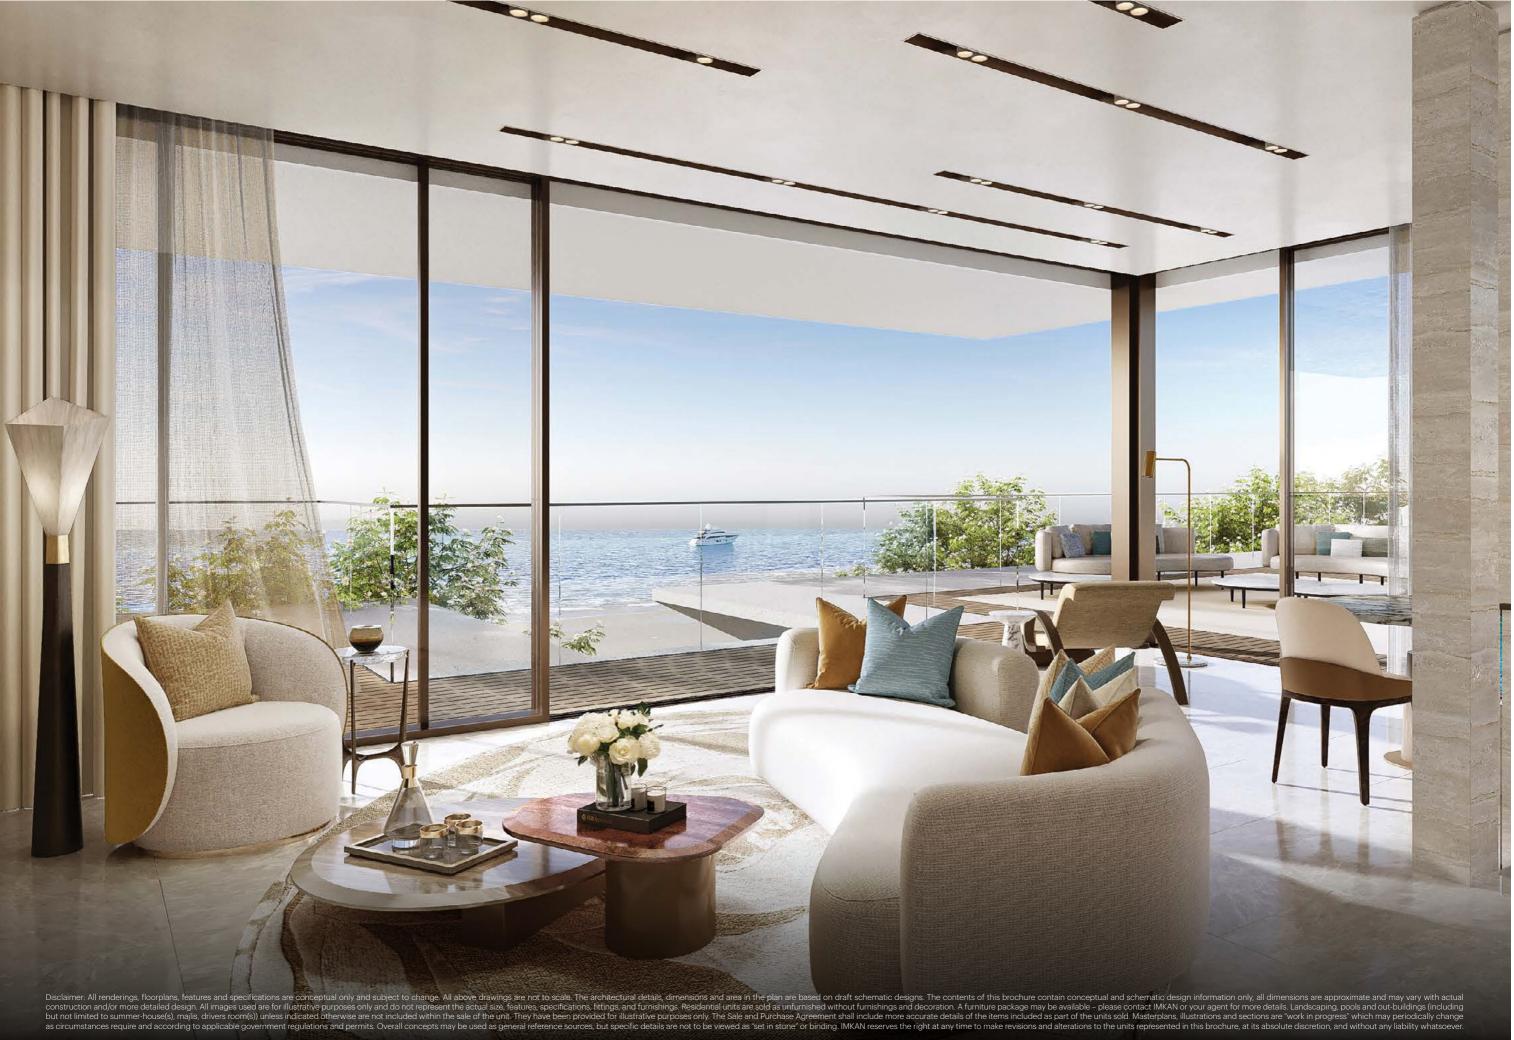

### A harmonious interplay between the indoor space and the outdoor surroundings

Drawing inspiration from AlJurf's natural beauty, every residence is meticulously crafted not only to harmoniously integrate with its environment but also to leverage the natural surroundings. The open-concept layout features a fully equipped kitchen, seamlessly transitioning into an open dining area that leads to a floor-to-ceiling glass-walled living room. This living space seamlessly extends onto a shaded sun deck that offers stunning views of meticulously landscaped gardens and a sparkling pool, reflecting the serene turquoise hues of the Gulf in the background. Each residence has been thoughtfully positioned to maximize the flow of refreshing sea breezes, striking the perfect balance between captivating sea panoramas and practicality.

- Master bedroom with dressing room and en suite bathroom
- High-end bathrooms
- Built-in wardrobes
- < Integrated contemporary kitchen
- < Generous terraces

- < Automated technology and home automation
- < Shaded parking space
- < Private access for owners inside the building