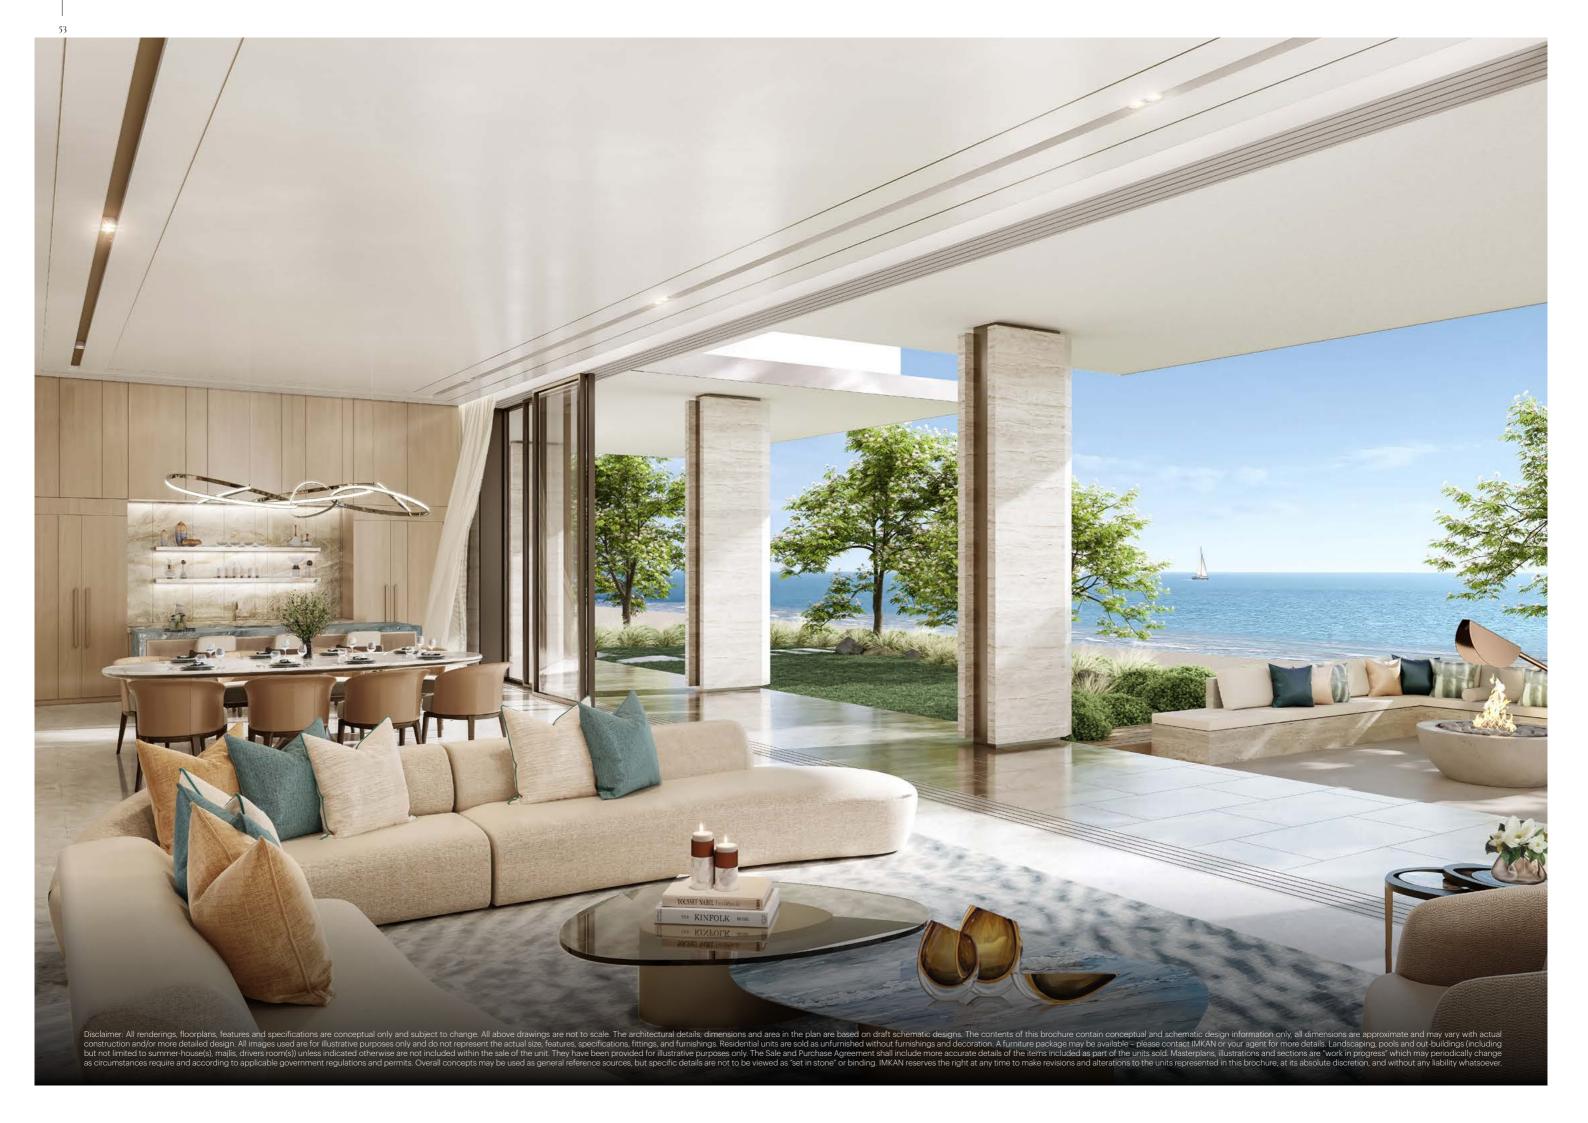

### A harmonious interplay between the indoor space and the outdoor surroundings

Drawing inspiration from AlJurf's natural beauty, every residence is meticulously crafted not only to harmoniously integrate with its environment but also to leverage the natural surroundings. The open-concept layout features a fully equipped kitchen, seamlessly transitioning into an open dining area that leads to a floor-to-ceiling glass-walled living room. This living space seamlessly extends onto a shaded sun deck that offers stunning views of meticulously landscaped gardens and a sparkling pool, reflecting the serene turquoise hues of the Gulf in the background. Each residence has been thoughtfully positioned to maximize the flow of refreshing sea breezes, striking the perfect balance between captivating sea panoramas and practicality.