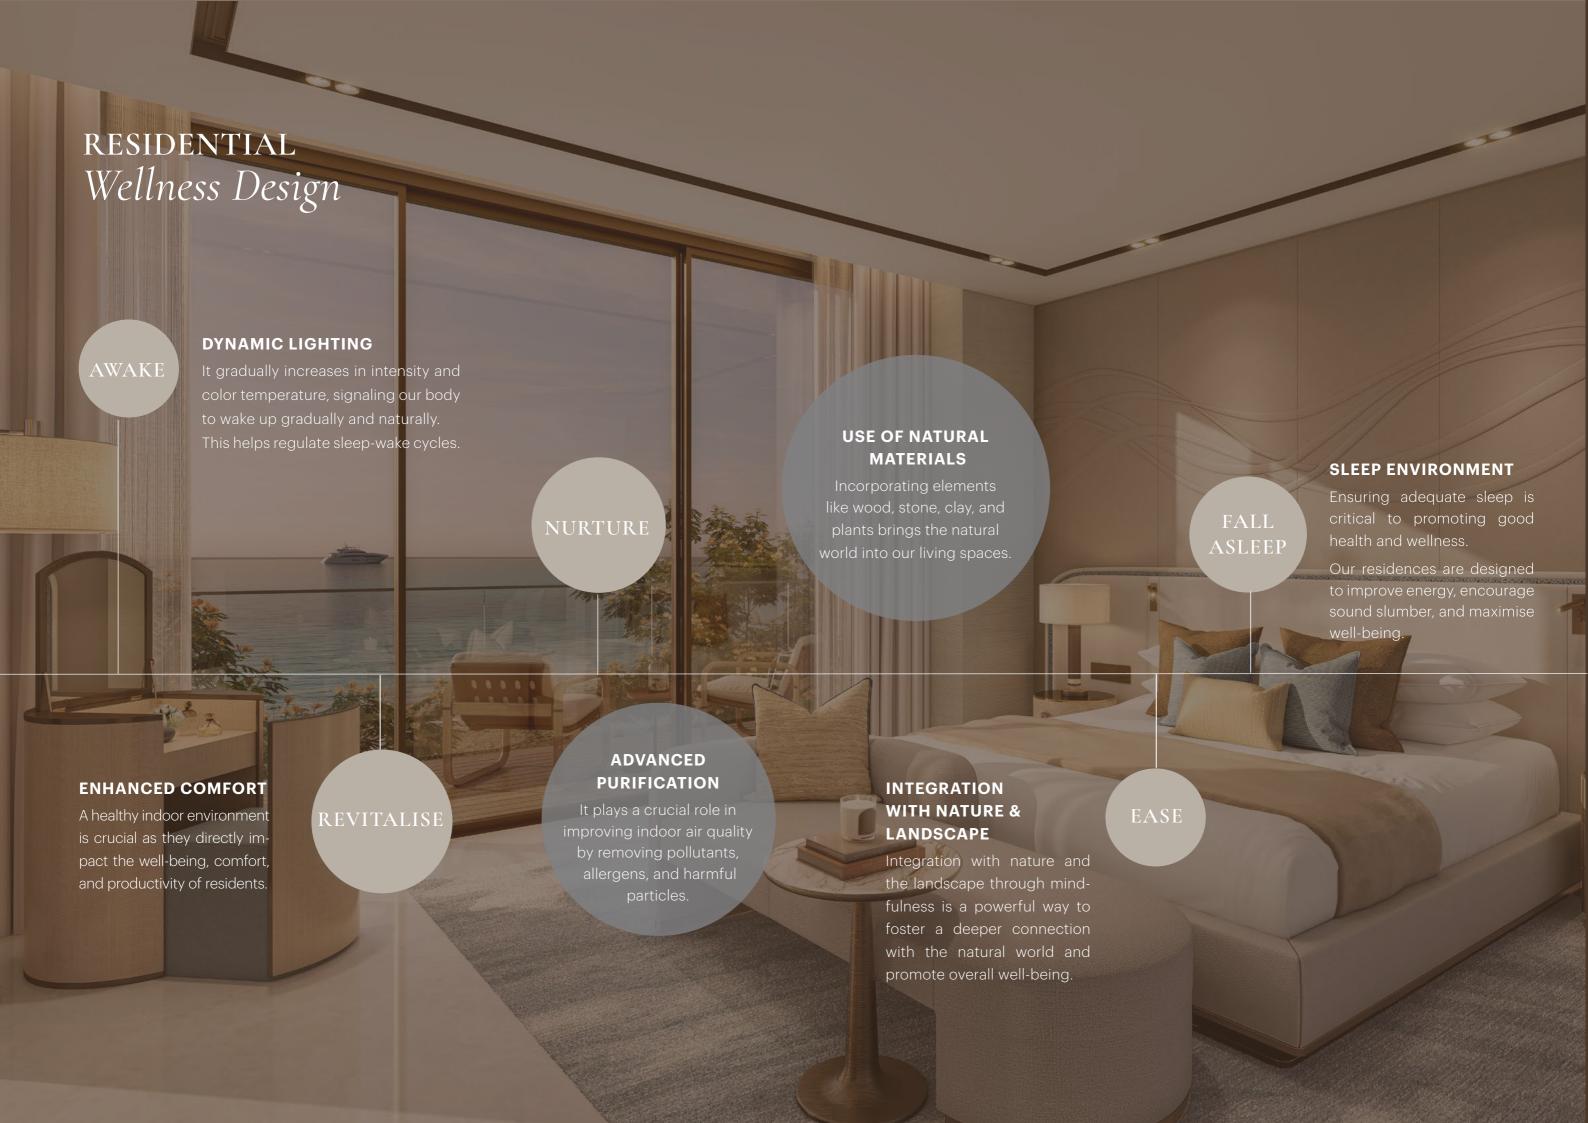

#### THE SHA METHOD

The most integrative and cutting-edge method to transform your health and well-being in a simple and pleasant way

The SHA Method combines the latest advances in scientific medicine with the most effective and proven natural therapies. It has a special focus on healthy and balanced nutrition, an approach that significantly enhances the positive impact that these disciplines would have individually.

This method is designed to enhance overall well-being. It unlocks your innate physical and mental capabilities while strengthening your immune system and empowering your body's natural ability to regulate and heal itself.