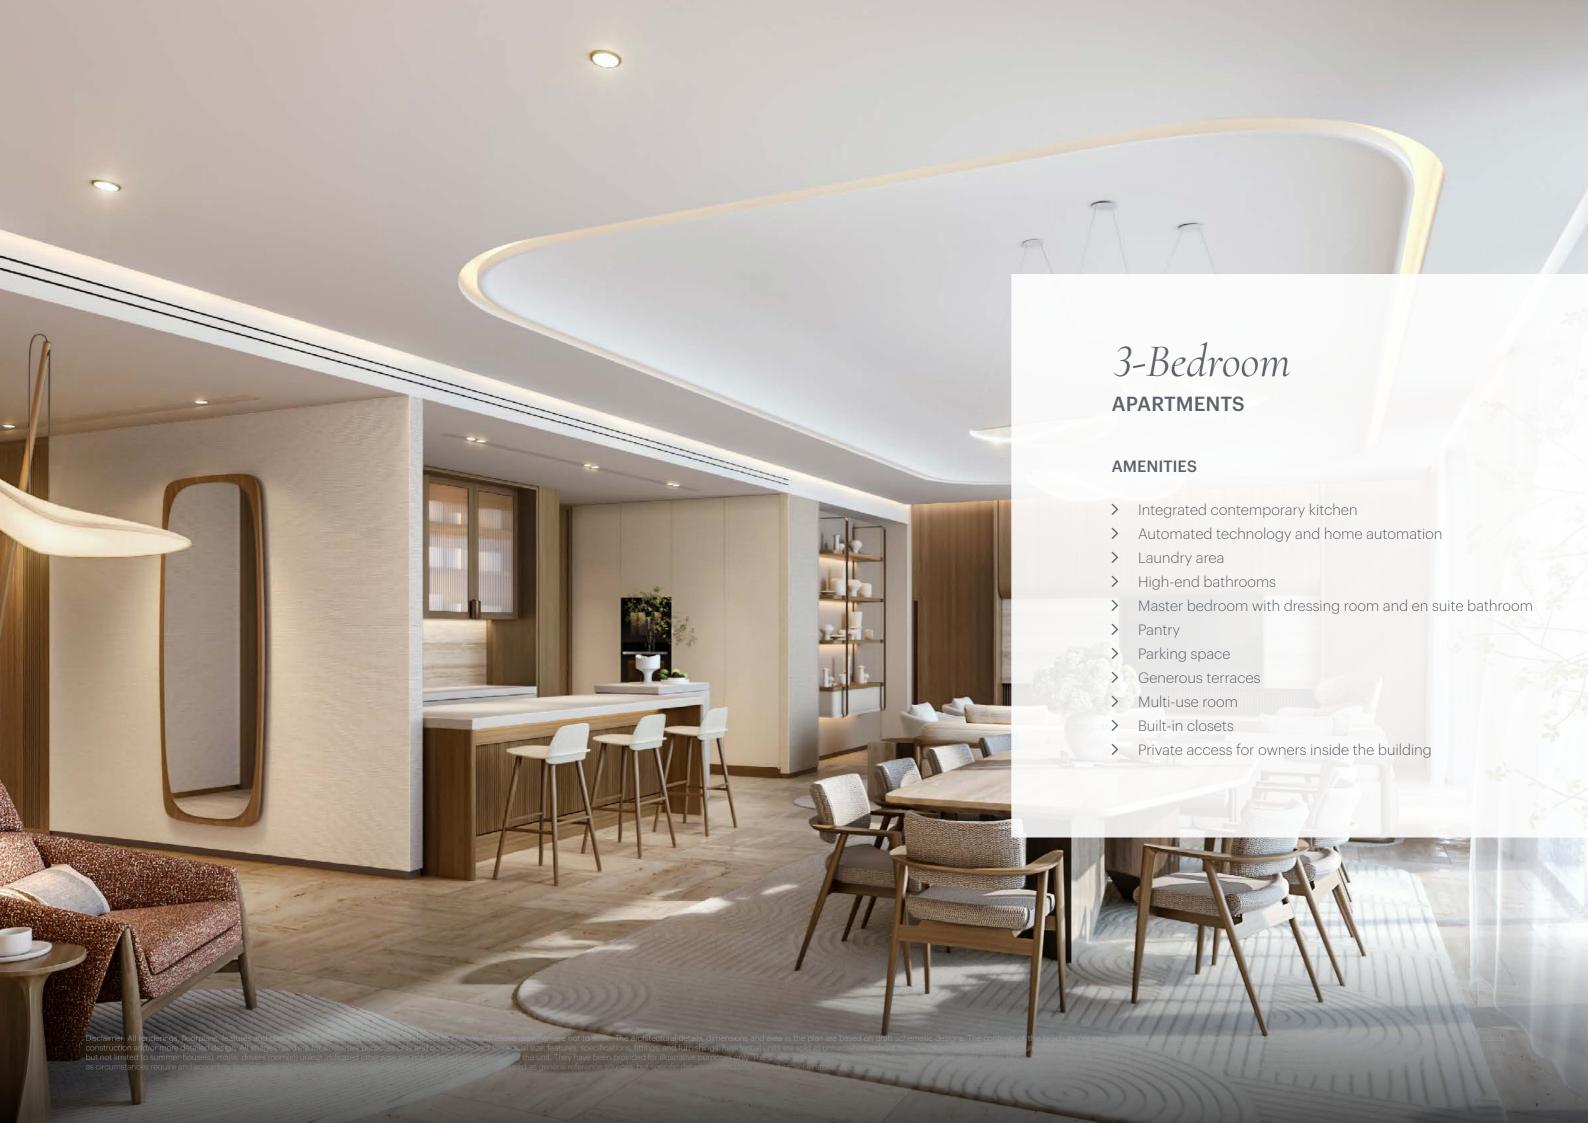

- Master bedroom with dressing room and en suite bathroom
- High-end bathrooms
- Built-in wardrobes
- < Integrated contemporary kitchen
- < Generous terraces

- < Automated technology and home automation
- < Shaded parking space
- < Private access for owners inside the building