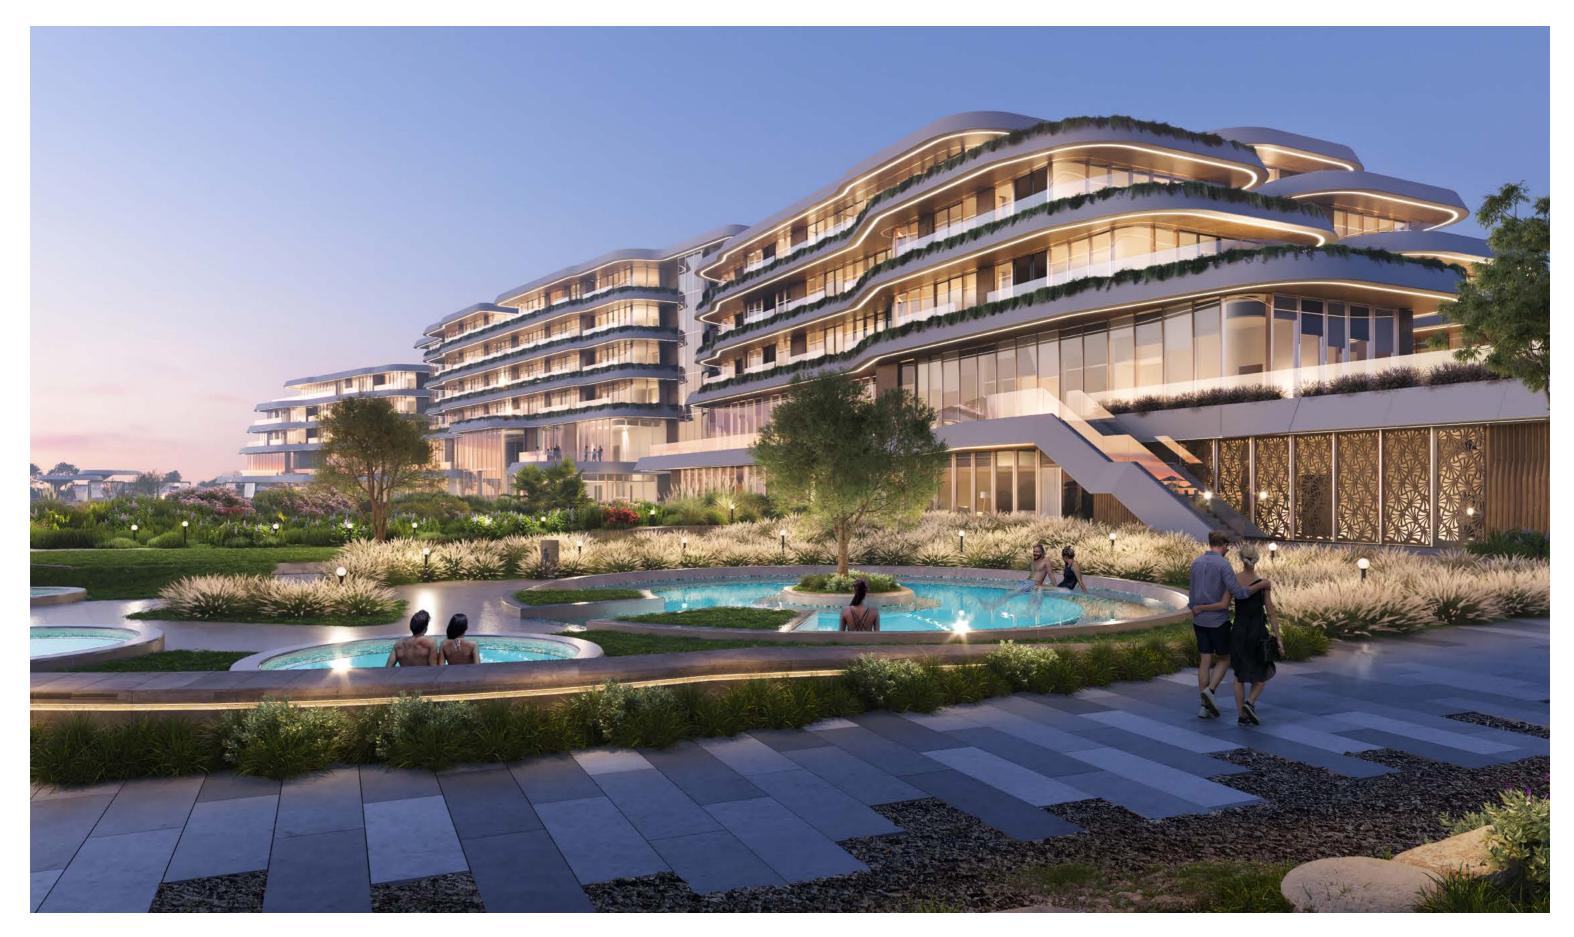

#### THE RESORT

SHA Emirates embodies the brand's commitment to health and well-being and stands out as the world's first wellness island project.

The complex is made up of 100 hotel suites and 10 oceanfront hotel villas, each with its private pool providing the guests with a wide range of options for their accommodation.

## WELLNESS & CLINIC FACILITIES

SHA Emirates includes a Wellness & Clinic Area, which will house the health programmes. This area features medical consultation rooms with stunning views of the ocean or mangroves and dedicated mind and body rooms. Additionally, guests can include in a Hydrotherapy Circuit, complemented by yoga and meditation studios for holistic well-being.

A spacious Athletic's Club will offer different physical activities in addition to outdoor and indoor training areas, four movement studios, high-tech fitness equipment, and guided walking meditation routes.

Additional amenities include two restaurants, an infinity pool, a beach club, a games room, and a cinema. Guests can also access a library, meeting rooms, and The Chef's Studio, a cooking lab designed to host healthy living workshops.