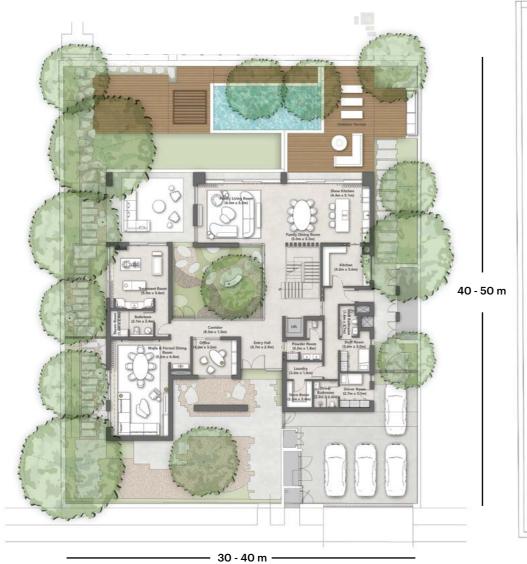

### VILLA DESIGN and features

SHA Wellness Island's villa designs are characterised—with the outdoors creating once cohesive space by their modern aesthetic, bright and open the core values of well-being, offering residents an inviting and calming space to call home. Each villa incorporates natural and sustainable finishes, seamlessly integrating with the island's ecosystem, providing a harmonious living experience.

SHA Wellness Island represents a new paradigm in Abu Dhabi. Come, experience the art of living well

The ground floor space comprised of open plan length openable glazed panels overlooking the lush landscaped garden and large pool. The open plan

without feeling limited or restricted for space.

and pools. The architecture aligns perfectly with The first floor is comprised of bedrooms that all have the rear landscaped garden and pool. A large terrace extends the length of the first floor connecting the bedrooms and creating a large outdoor space outside the family room which again promotes the indoor, outdoor living lifestyle.

> The villas are thoughtfully distributed across the island, offering a range of accommodation options to cater to diverse lifestyles. The four villa types - 3 beds, 4 beds, 5 beds, and 6 beds - are designed to provide maximum comfort and space while embracing the island's natural surroundings.