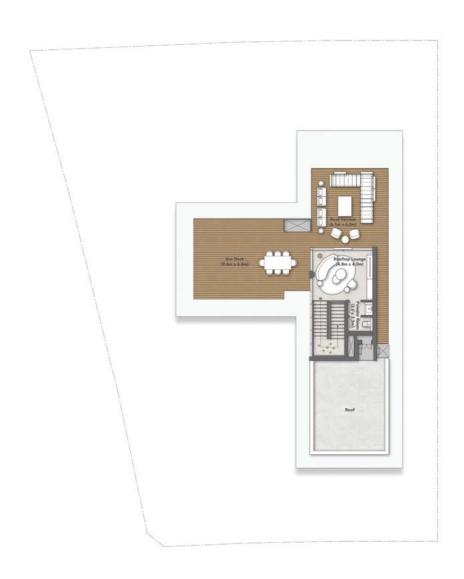

### VILLA DESIGN and features

SHA Wellness Island's villa designs are characterised—with the outdoors creating once cohesive space by their modern aesthetic, bright and open the core values of well-being, offering residents an inviting and calming space to call home. Each villa incorporates natural and sustainable finishes, seamlessly integrating with the island's ecosystem, providing a harmonious living experience.

SHA Wellness Island represents a new paradigm in Abu Dhabi. Come, experience the art of living well

The ground floor space comprised of open plan length openable glazed panels overlooking the lush landscaped garden and large pool. The open plan

without feeling limited or restricted for space.

and pools. The architecture aligns perfectly with The first floor is comprised of bedrooms that all have the rear landscaped garden and pool. A large terrace extends the length of the first floor connecting the bedrooms and creating a large outdoor space outside the family room which again promotes the indoor, outdoor living lifestyle.