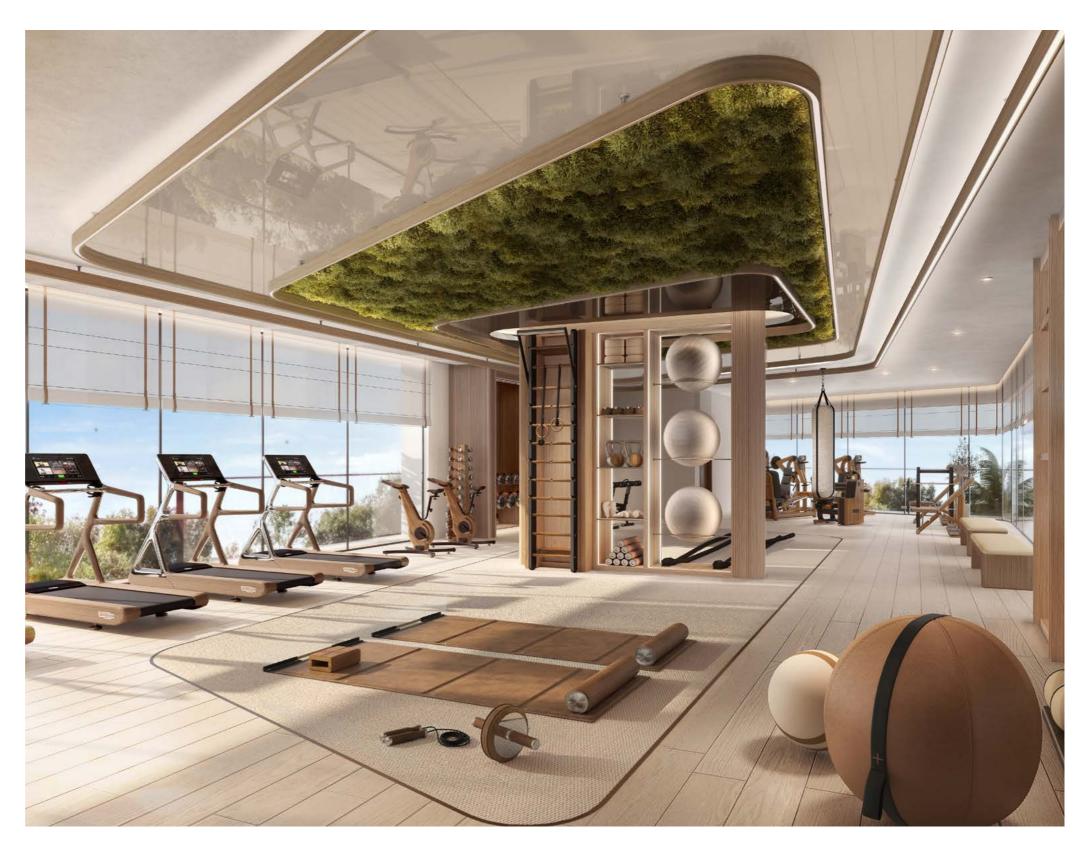

## MOVEMENT *PAVILION*

A state-of-the-art space to enhance overall health through physical activity. This extensive facility embodies the epitome of modern wellness, with cutting-edge equipment, expert guidance, and tailored physical activities, it provides an immersive experience designed to elevate fitness levels and physical performance, foster holistic well-being, and inspire a lifelong commitment to health through exercise.