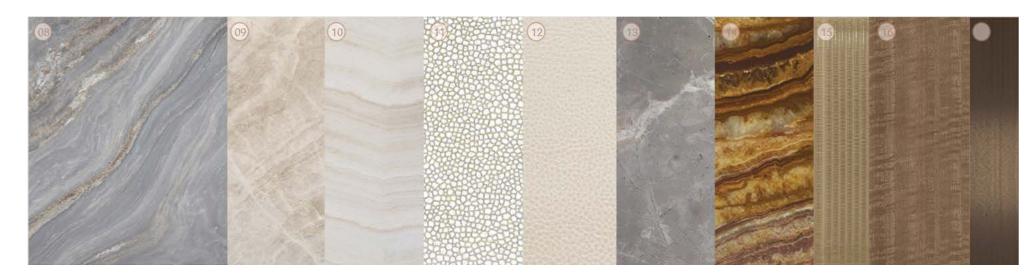

## MATERIALS Finishing specifications for interior design

- 1. General Stone To Floor
- 2. General Stone To Wall
- 3. General Timber To Wall
- 4. General Timber To Joinery
- 5. General Wallcovering
- 6. Accent Stone To Floor
- 7. Polished Plaster To Ceiling
- 8. Kitchen Island Counter Stone
- 9. Kitchen Counter Stone
- 10. Accent Stone To Joinery
- 11. Shagreen Embossed Leather To Joinery
- 12. Leather To Joinery
- 13. Master Bathroom Accent Stone
- 14. Accent Stone To Joinery
- 15. Metal Mesh Laminated Glass
- 16. Master Bathroom Timber To Joinery
- 17. General Id Metal Finish
- 18. Leather To Tv Wall Joinery
- 19. Master Bedroom Wallcovering
- 20. Master Bedroom Leather To Joinery
- 21. Master Bedroom Fabric To Headboard
- 22. Guestroom Accent Wallcovering
- 23. Guestroom Wallcovering
- 24. Guest Bedroom Leather To Joinery
- 25. Accent Wallcovering To Joinery