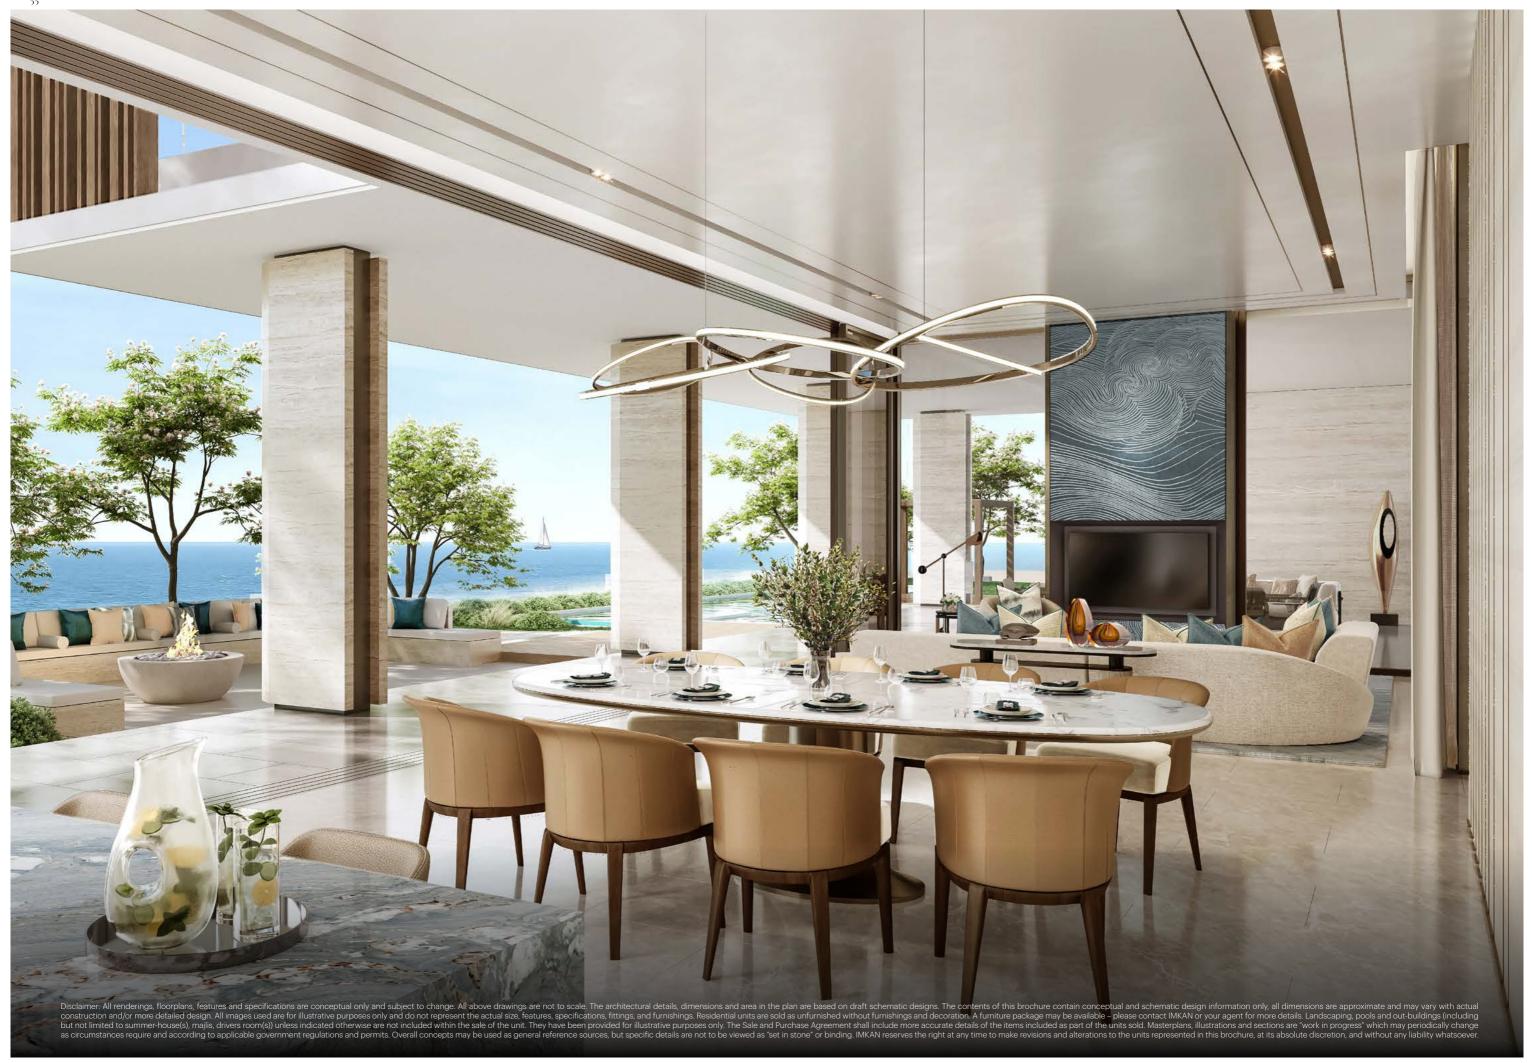

### A harmonious interplay between the indoor space and the outdoor surroundings

Drawing inspiration from AlJurf's natural beauty, every residence is meticulously crafted not only to harmoniously integrate with its environment but also to leverage the natural surroundings. The open-concept layout features a fully equipped kitchen, seamlessly transitioning into an open dining area that leads to a floor-to-ceiling glass-walled living room. This living space seamlessly extends onto a shaded sun deck that offers stunning views of meticulously landscaped gardens and a sparkling pool, reflecting the serene turquoise hues of the Gulf in the background. Each residence has been thoughtfully positioned to maximize the flow of refreshing sea breezes, striking the perfect balance between captivating sea panoramas and practicality.