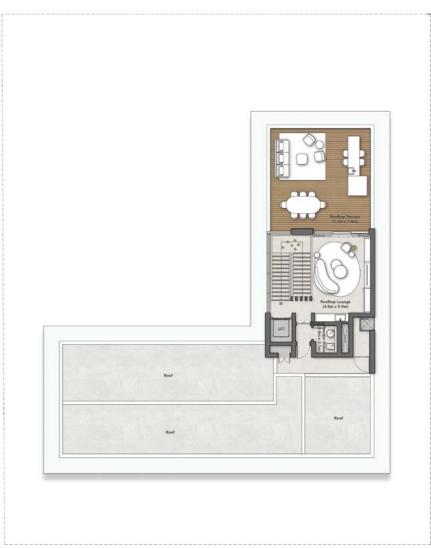

### VILLA DESIGN and features

SHA Wellness Island's villa designs are characterised—with the outdoors creating once cohesive space by their modern aesthetic, bright and open the core values of well-being, offering residents an inviting and calming space to call home. Each villa incorporates natural and sustainable finishes, seamlessly integrating with the island's ecosystem, providing a harmonious living experience.

SHA Wellness Island represents a new paradigm in Abu Dhabi. Come, experience the art of living well

The ground floor space comprised of open plan length openable glazed panels overlooking the lush landscaped garden and large pool. The open plan

without feeling limited or restricted for space.

and pools. The architecture aligns perfectly with The first floor is comprised of bedrooms that all have the rear landscaped garden and pool. A large terrace extends the length of the first floor connecting the bedrooms and creating a large outdoor space outside the family room which again promotes the indoor, outdoor living lifestyle.

> The villas are thoughtfully distributed across the island, offering a range of accommodation options to cater to diverse lifestyles. The four villa types - 3 beds, 4 beds, 5 beds, and 6 beds - are designed to provide maximum comfort and space while embracing the island's natural surroundings.