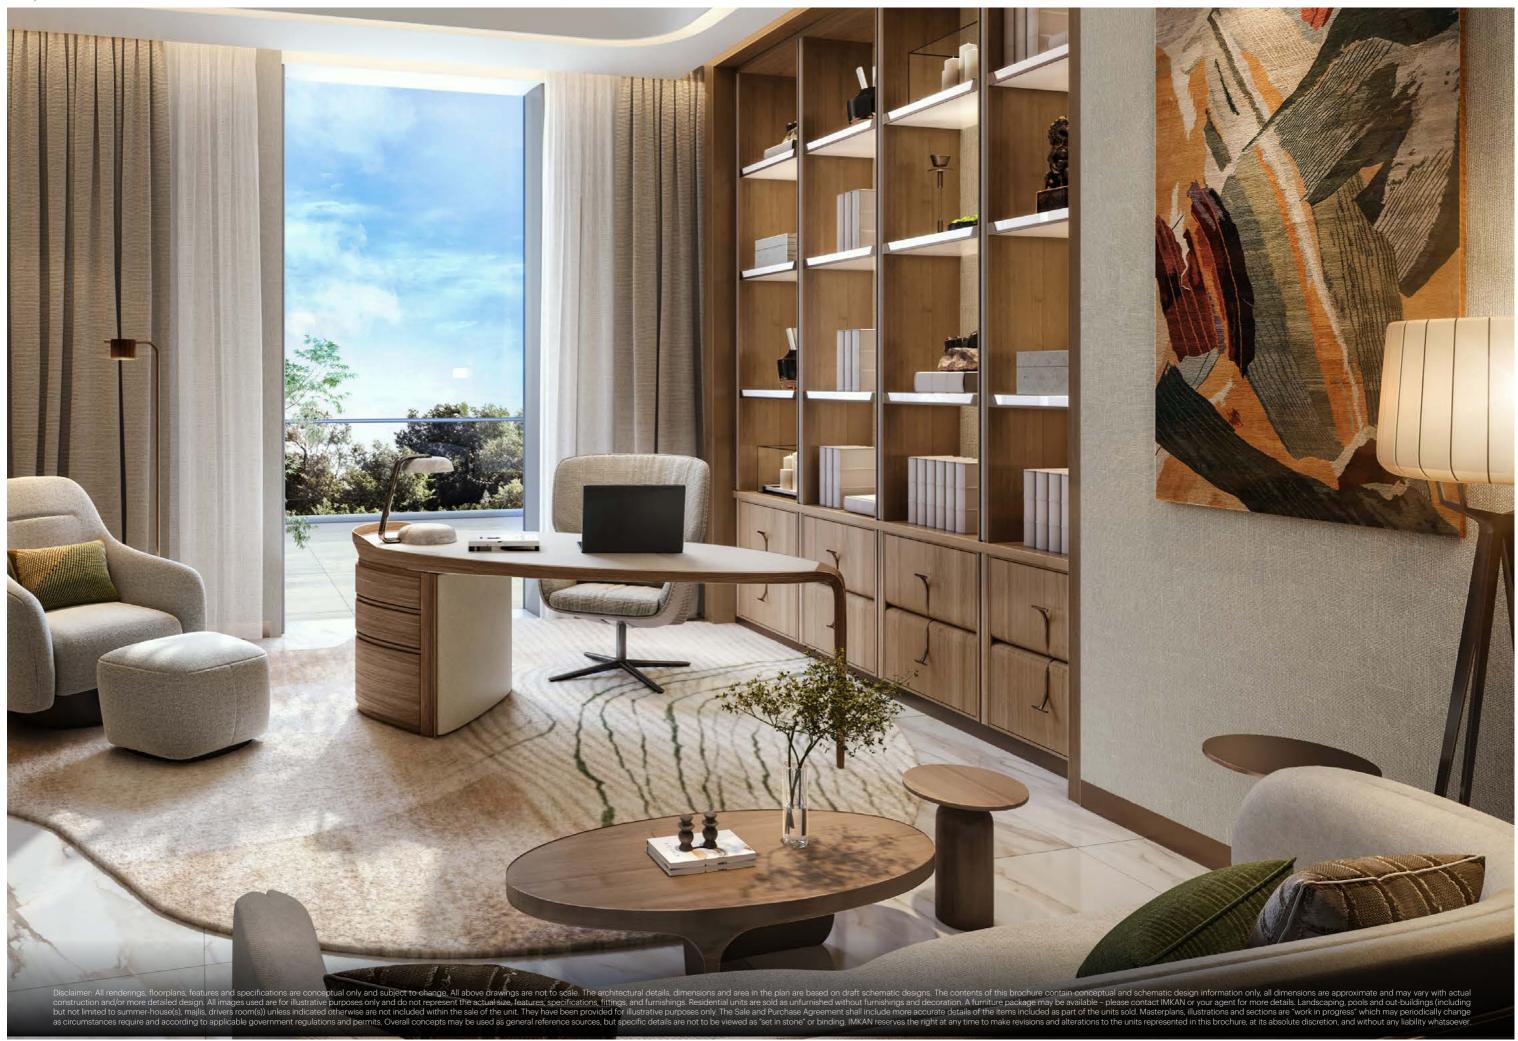

## SHA EMIRATES RESIDENCES The finest natural design

### A harmonious interplay between the indoor space and the outdoor surroundings

Drawing inspiration from AlJurf's natural beauty, every residence is meticulously crafted not only to harmoniously integrate with its environment but also to leverage the natural surroundings. The open-concept layout features a fully equipped kitchen, seamlessly transitioning into an open dining area that leads to a floor-to-ceiling glass-walled living room. This living space seamlessly extends onto a shaded sun deck that offers stunning views of meticulously landscaped gardens and a sparkling pool, reflecting the serene turquoise hues of the Gulf in the background. Each residence has been thoughtfully positioned to maximize the flow of refreshing sea breezes, striking the perfect balance between captivating sea panoramas and practicality.

- Master bedroom with dressing room and en suite bathroom
- High-end bathrooms
- Built-in wardrobes
- < Integrated contemporary kitchen
- < Generous terraces

- < Automated technology and home automation
- < Shaded parking space
- < Private access for owners inside the building