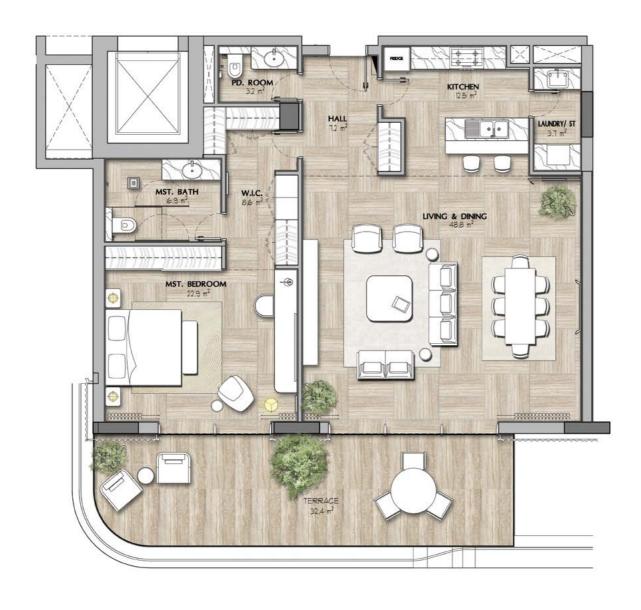

#### **FLOOR PLAN -TYPE 1**

10 UNITS

| Suite Area          | Min  | Max  | Avg. |
|---------------------|------|------|------|
| Area (m²)           | 113  | 126  | 115  |
| Area (ft²)          | 1216 | 1356 | 1238 |
| Balcony Area        | Min  | Max  | Avg. |
| Area (m²)           | 34   | 42   | 36   |
| Area (ft²)          | 366  | 452  | 388  |
| Gross Sellable Area | Min  | Max  | Avg. |
| Area (m²)           | 149  | 168  | 151  |
| Area (ft²)          | 1604 | 1808 | 1625 |