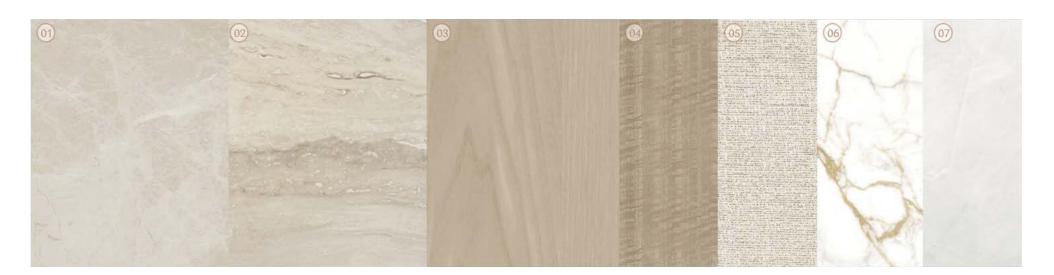

## MATERIALS Finishing specifications for interior design

- 1. General Stone To Floor
- 2. General Stone To Wall
- 3. General Timber To Wall
- 4. General Timber To Joinery
- 5. General Wallcovering
- 6. Accent Stone To Floor
- 7. Polished Plaster To Ceiling
- 8. Kitchen Island Counter Stone
- 9. Kitchen Counter Stone
- 10. Accent Stone To Joinery
- 11. Shagreen Embossed Leather To Joinery
- 12. Leather To Joinery
- 13. Master Bathroom Accent Stone
- 14. Accent Stone To Joinery
- 15. Metal Mesh Laminated Glass
- 16. Master Bathroom Timber To Joinery
- 17. General Id Metal Finish
- 18. Leather To Tv Wall Joinery
- 19. Master Bedroom Wallcovering
- 20. Master Bedroom Leather To Joinery
- 21. Master Bedroom Fabric To Headboard
- 22. Guestroom Accent Wallcovering
- 23. Guestroom Wallcovering
- 24. Guest Bedroom Leather To Joinery
- 25. Accent Wallcovering To Joinery