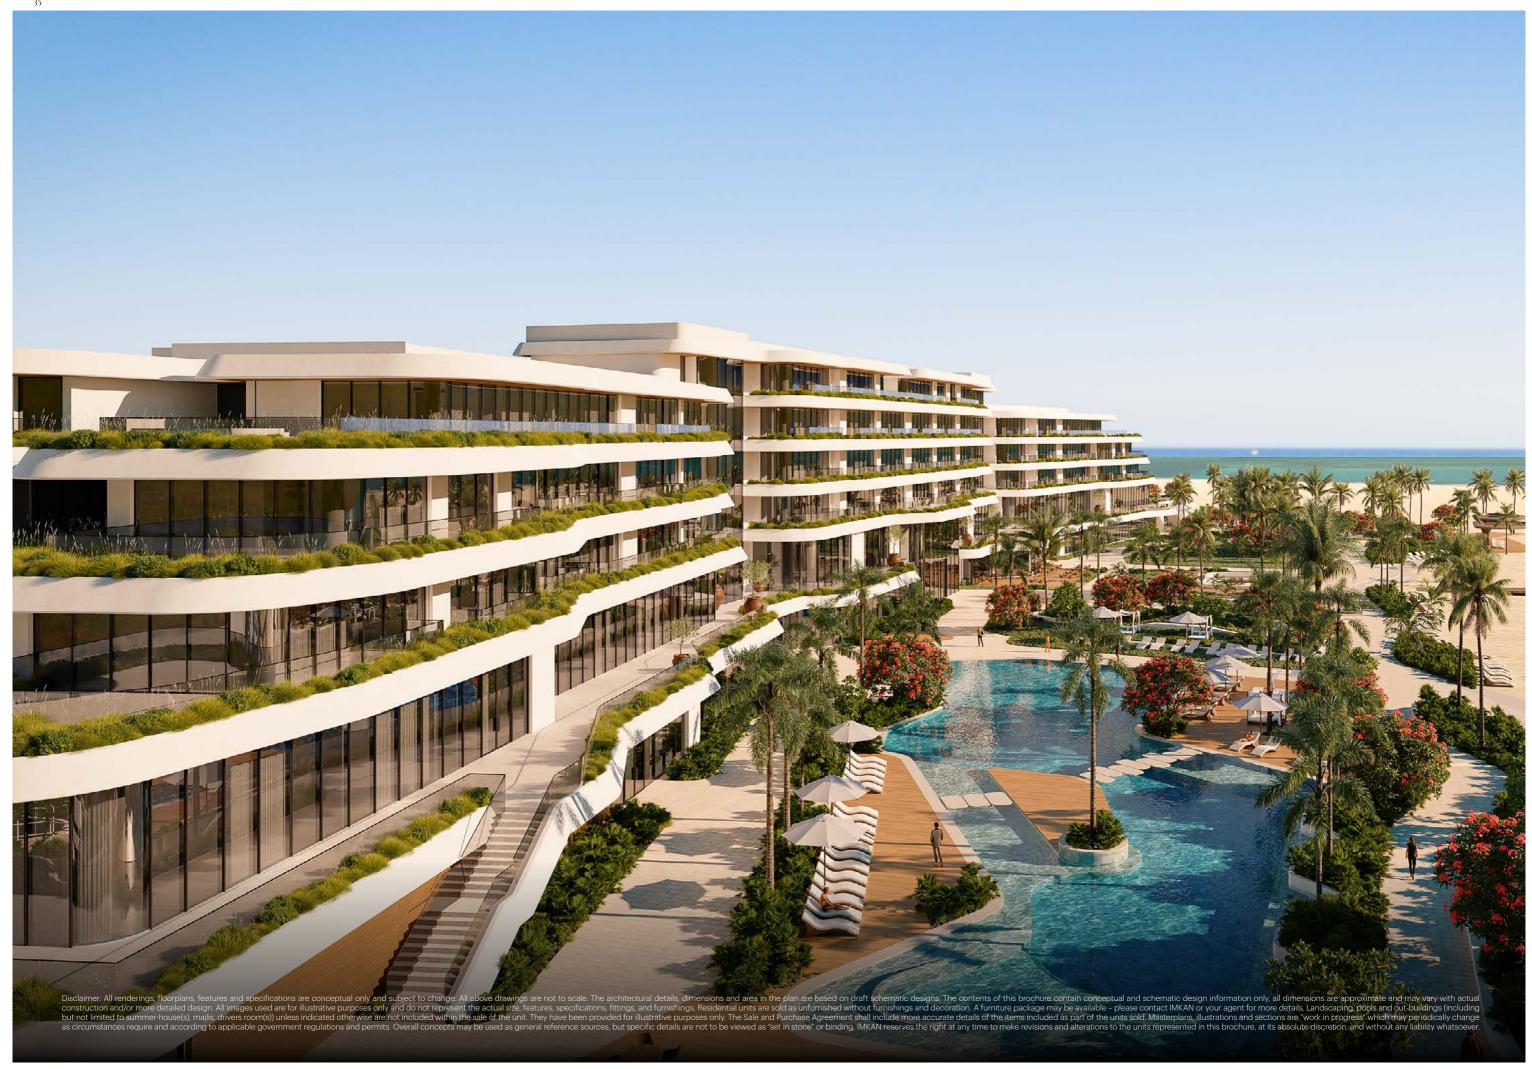

#### THE RESORT

SHA Emirates embodies the brand's commitment to health and well-being and stands out as the world's first wellness island project.

The complex is made up of 100 hotel suites and 10 oceanfront hotel villas, each with its private pool providing the guests with a wide range of options for their accommodation.

Additional amenities include two restaurants, an infinity pool, a beach club, a games room, and a cinema. Guests can also access a library, meeting rooms, and The Chef's Studio, a cooking lab designed to host healthy living workshops.