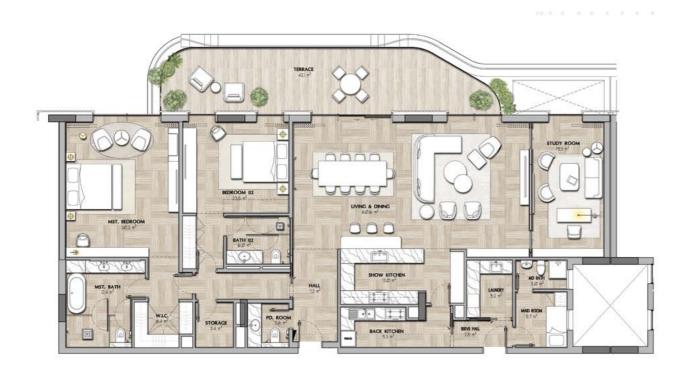

#### **FLOOR PLAN -TYPE 1**

10 UNITS

#### FLOOR PLAN -TYPE 2

1 UNIT

Disclaimer: All renderings, floorplans, features and specifications are conceptual only and subject to change. All above drawings are not to scale. The architectural details, dimensions and area in the plan are based on draft schematic design information only, all dimensions are approximate and may vary with actual construction and/or more detailed design. All images used are for illustrative purposes only and do not represent the actual size, features, specifications, fittings, and furnishings. Residential units are sold as unfurnished without furnishings and decoration. A furniture package may be available – please contact IMKAN or your agent for more details, the plant are sold as unfurnishings. Residential units are sold as unfurnishing