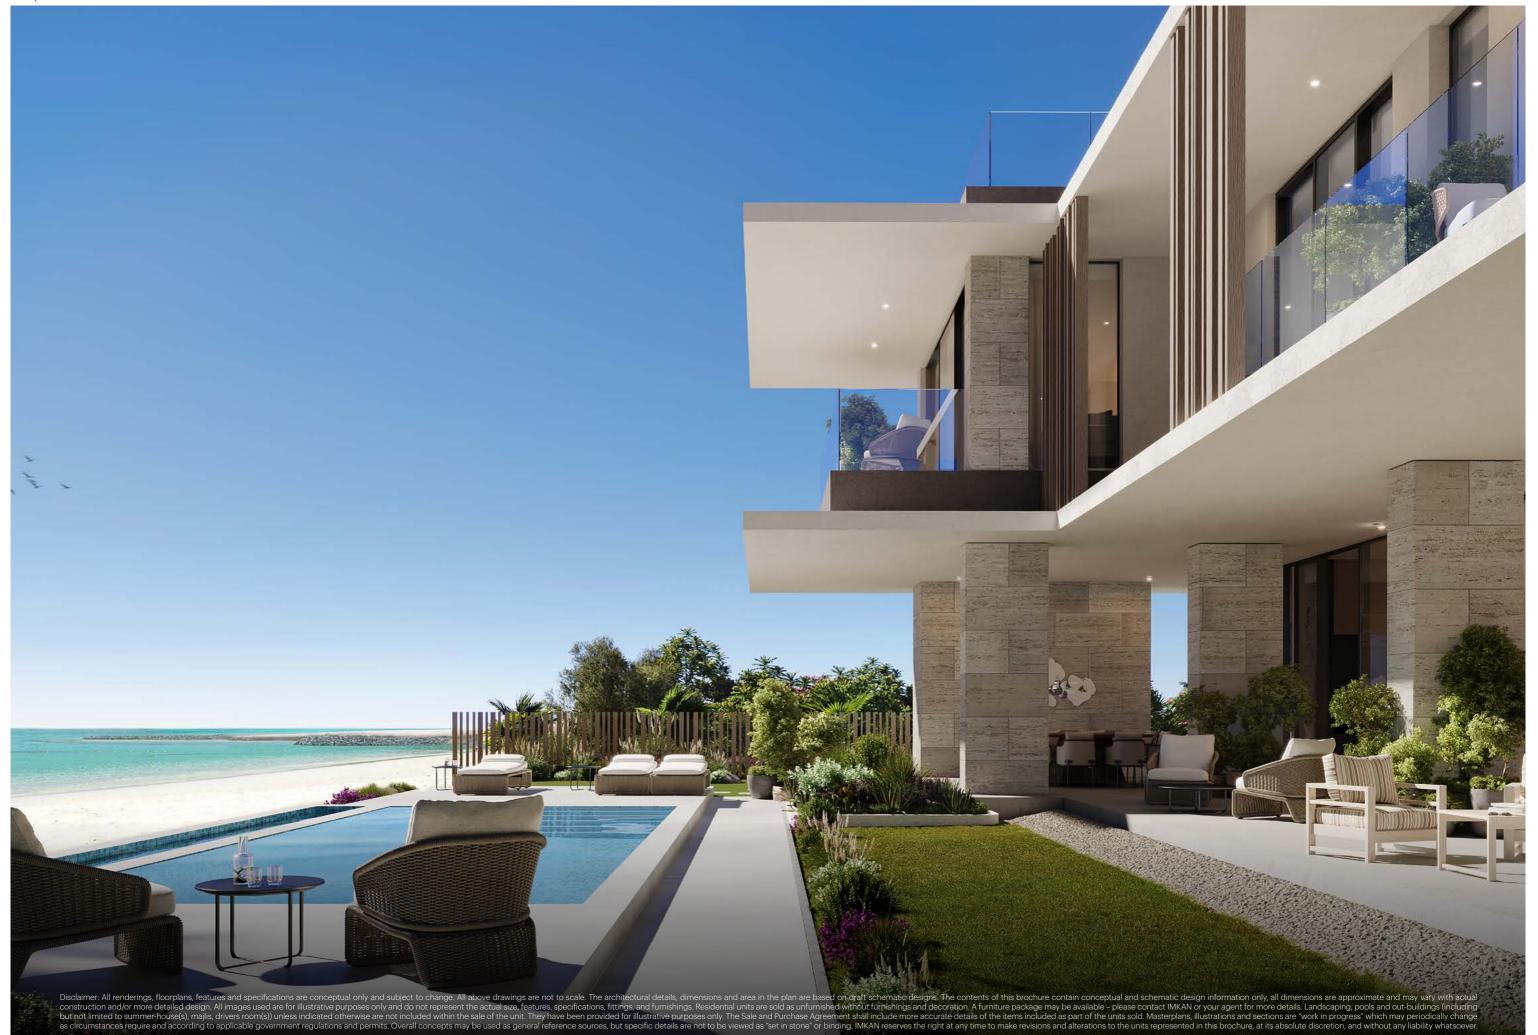

### A harmonious interplay between the indoor space and the outdoor surroundings

Drawing inspiration from AlJurf's natural beauty, every residence is meticulously crafted not only to harmoniously integrate with its environment but also to leverage the natural surroundings. The open-concept layout features a fully equipped kitchen, seamlessly transitioning into an open dining area that leads to a floor-to-ceiling glass-walled living room. This living space seamlessly extends onto a shaded sun deck that offers stunning views of meticulously landscaped gardens and a sparkling pool, reflecting the serene turquoise hues of the Gulf in the background. Each residence has been thoughtfully positioned to maximize the flow of refreshing sea breezes, striking the perfect balance between captivating sea panoramas and practicality.

### VILLA DESIGN and features

SHA Wellness Island's villa designs are characterised—with the outdoors creating once cohesive space by their modern aesthetic, bright and open the core values of well-being, offering residents an inviting and calming space to call home. Each villa incorporates natural and sustainable finishes, seamlessly integrating with the island's ecosystem, providing a harmonious living experience.