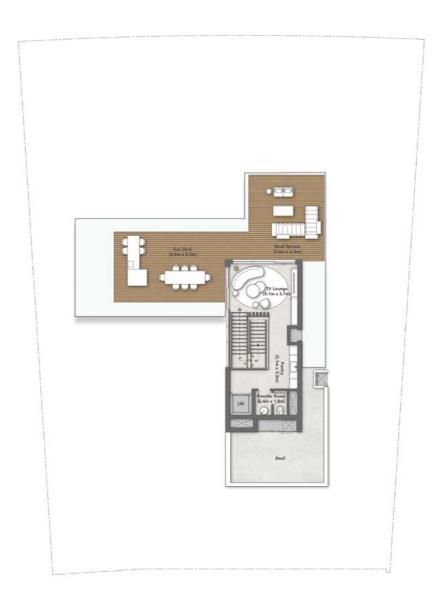

## -BEDROOM FLOORPLANS

| Plot Area           | 1866-3774 (Avg. 2436) m <sup>2</sup> | 20086-40623 (Avg. 26221) ft <sup>2</sup> |
|---------------------|--------------------------------------|------------------------------------------|
| Ground Floor Area   | 610 m <sup>2</sup>                   | 6566 ft <sup>2</sup>                     |
| First Floor Area    | 564 m <sup>2</sup>                   | 6071 ft <sup>2</sup>                     |
| Second Floor Area   | 183 m²                               | 1970 ft <sup>2</sup>                     |
| Porches & Balconies | 189 m²                               | 2034 ft²                                 |
| Driver & Service    | 36 m²                                | 388 ft²                                  |

Total Built Up Area 1582 m<sup>2</sup> 17029 ft<sup>2</sup>

GROUND-FLOOR FIRST-FLOOR SECOND-FLOOR

"Preparing ourselves and our children for the future means embracing change today, ensuring they inherit a world where every aspect, from our surroundings to our lifestyle, is thoughtfully designed to promote health and well-being."