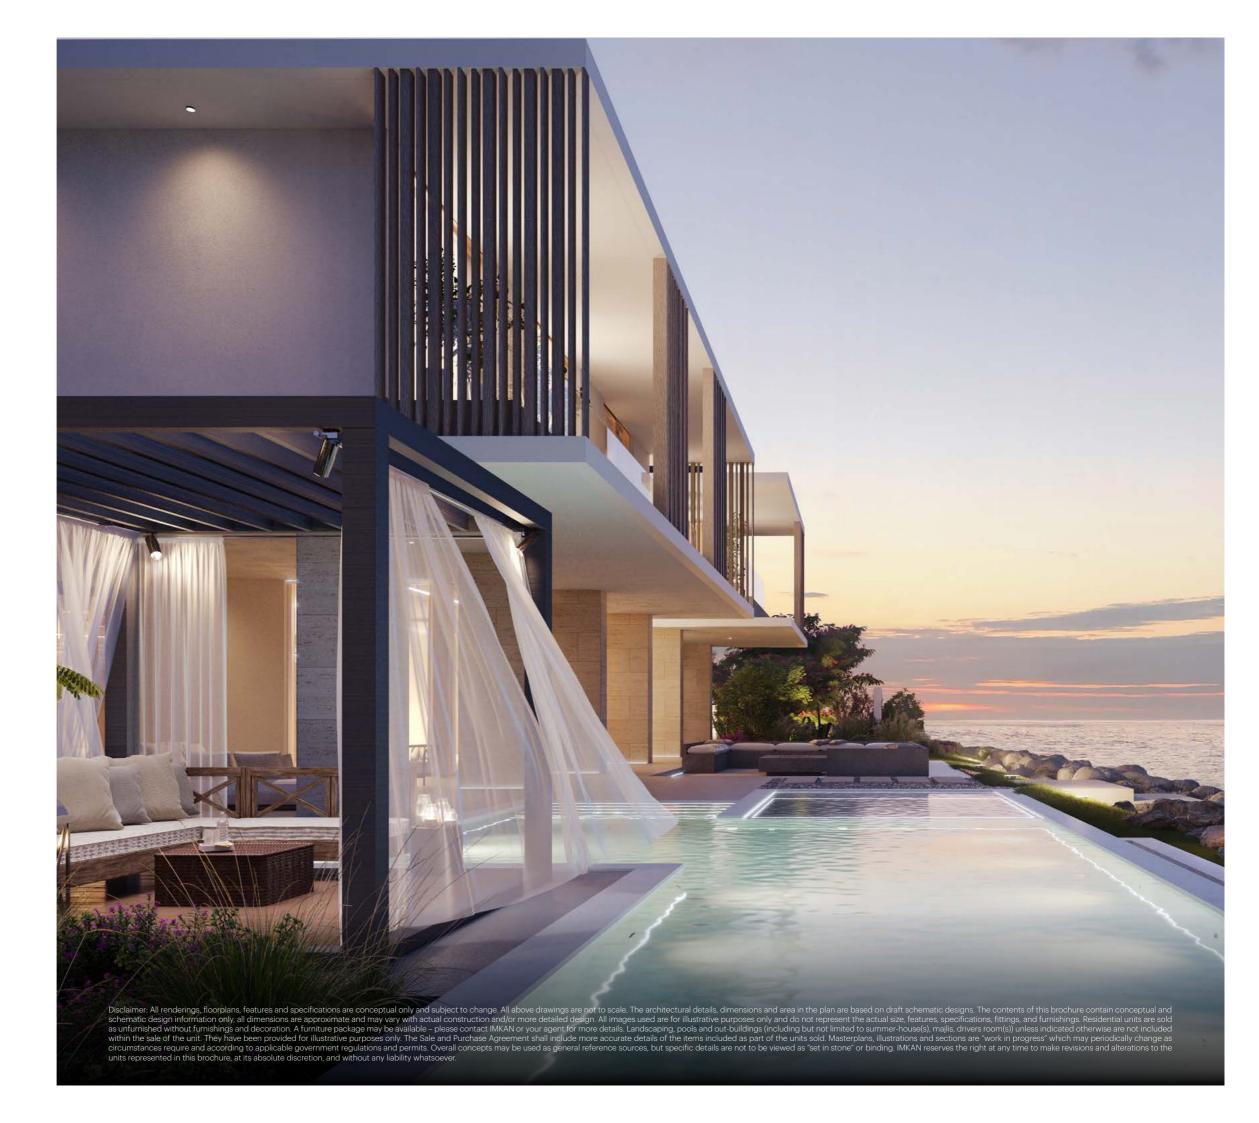

### A harmonious interplay between the indoor space and the outdoor surroundings

Drawing inspiration from AlJurf's natural beauty, every residence is meticulously crafted not only to harmoniously integrate with its environment but also to leverage the natural surroundings. The open-concept layout features a fully equipped kitchen, seamlessly transitioning into an open dining area that leads to a floor-to-ceiling glass-walled living room. This living space seamlessly extends onto a shaded sun deck that offers stunning views of meticulously landscaped gardens and a sparkling pool, reflecting the serene turquoise hues of the Gulf in the background. Each residence has been thoughtfully positioned to maximize the flow of refreshing sea breezes, striking the perfect balance between captivating sea panoramas and practicality.

### VILLA DESIGN and features

SHA Wellness Island's villa designs are characterised—with the outdoors creating once cohesive space by their modern aesthetic, bright and open the core values of well-being, offering residents an inviting and calming space to call home. Each villa incorporates natural and sustainable finishes, seamlessly integrating with the island's ecosystem, providing a harmonious living experience.

SHA Wellness Island represents a new paradigm in Abu Dhabi. Come, experience the art of living well

The ground floor space comprised of open plan length openable glazed panels overlooking the lush landscaped garden and large pool. The open plan

without feeling limited or restricted for space.

and pools. The architecture aligns perfectly with The first floor is comprised of bedrooms that all have the rear landscaped garden and pool. A large terrace extends the length of the first floor connecting the bedrooms and creating a large outdoor space outside the family room which again promotes the indoor, outdoor living lifestyle.